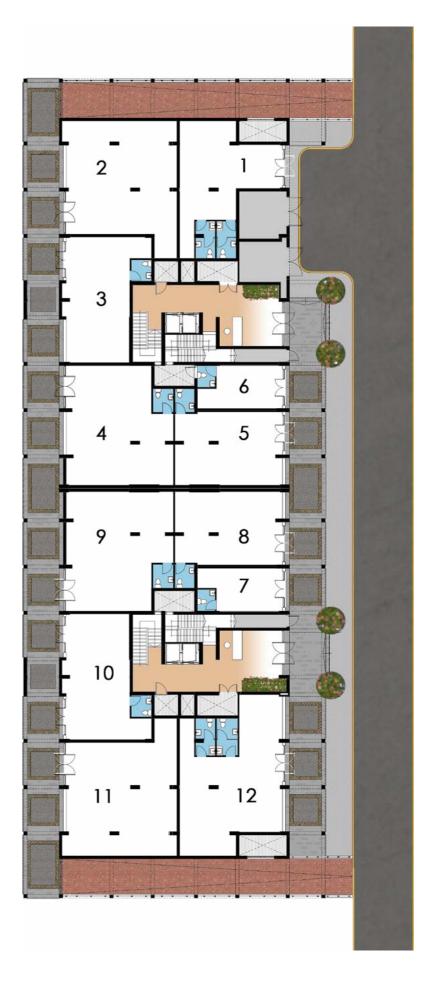

# ELEVATION & FLOOR PLAN MEZZANINE FLOOR CLINICS & OFFICES

### **MEZZANINE FLOOR**

#### **TYPE A - CLINICS**

| Unit | Area             |
|------|------------------|
| 1    | 52m <sup>2</sup> |
| 2    | 23m²             |
| 3    | 32m <sup>2</sup> |
| 4    | 32m <sup>2</sup> |
| 5    | 23m <sup>2</sup> |
| 6    | 55m <sup>2</sup> |
| 7    | 52m <sup>2</sup> |
| 8    | 36m²             |
| 9    | 36m²             |
| 10   | 26m²             |

| Unit | Area             |
|------|------------------|
| 11   | 26m²             |
| 12   | 52m <sup>2</sup> |
| 13   | 43m²             |
| 14   | 55m <sup>2</sup> |
| 15   | 23m²             |
| 16   | 32m <sup>2</sup> |
| 17   | 32m <sup>2</sup> |
| 18   | 23m²             |
| 19   | 52m <sup>2</sup> |
| 20   | 43m²             |
|      |                  |

| Unit | Area             |
|------|------------------|
| 21   | 52m <sup>2</sup> |
| 22   | 26m²             |
| 23   | 26m²             |
| 24   | 42m <sup>2</sup> |
| 25   | 42m <sup>2</sup> |
| 26   | 60m <sup>2</sup> |