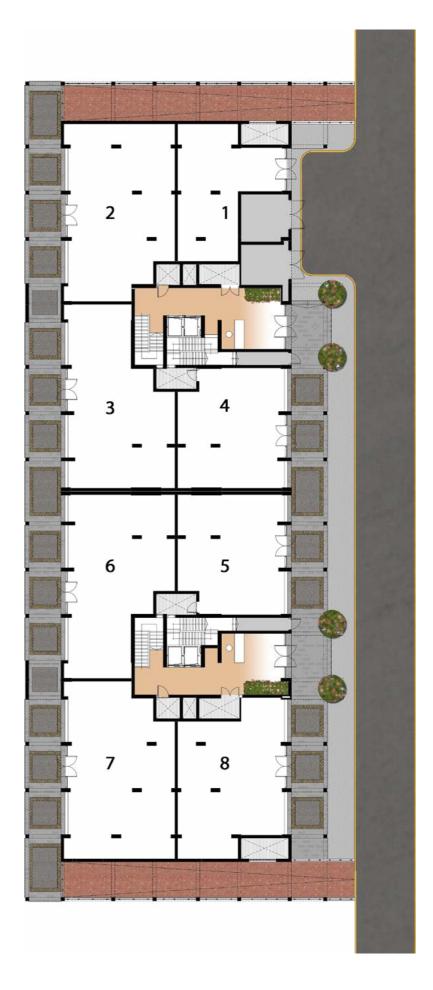

# ELEVATION & FLOORPLAN GROUND FLOOR - RETAIL

## **GROUND FLOOR**

#### **TYPE A - RETAIL**

| Unit | Area              |
|------|-------------------|
| 1    | 88m²              |
| 2    | 146m²             |
| 3    | 135m <sup>2</sup> |

| Unit | Area              |
|------|-------------------|
| 4    | 103m <sup>2</sup> |
| 5    | 102m <sup>2</sup> |
| 6    | 135m <sup>2</sup> |

| Unit | Area  |
|------|-------|
| 7    | 145m² |
| 8    | 120m² |