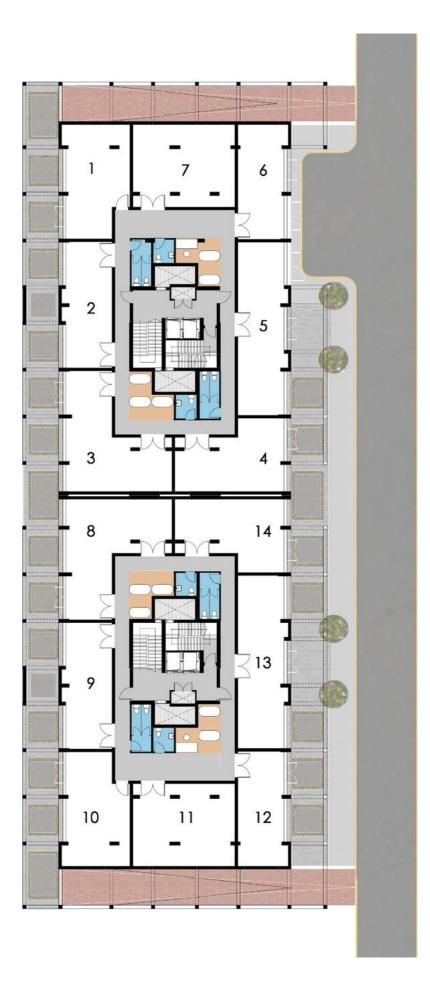

### **MEZZANINE FLOOR**

#### **TYPE A - CLINICS**

| Unit | Area             |
|------|------------------|
| 1    | 52m <sup>2</sup> |
| 2    | 23m²             |
| 3    | 32m <sup>2</sup> |
| 4    | 32m <sup>2</sup> |
| 5    | 23m <sup>2</sup> |
| 6    | 55m <sup>2</sup> |
| 7    | 52m <sup>2</sup> |
| 8    | 36m²             |
| 9    | 36m²             |
| 10   | 26m²             |

| Unit | Area             |
|------|------------------|
| 11   | 26m²             |
| 12   | 52m <sup>2</sup> |
| 13   | 43m²             |
| 14   | 55m <sup>2</sup> |
| 15   | 23m²             |
| 16   | 32m <sup>2</sup> |
| 17   | 32m <sup>2</sup> |
| 18   | 23m²             |
| 19   | 52m <sup>2</sup> |
| 20   | 43m²             |
|      |                  |

| Unit | Area             |
|------|------------------|
| 21   | 52m <sup>2</sup> |
| 22   | 26m²             |
| 23   | 26m²             |
| 24   | 42m <sup>2</sup> |
| 25   | 42m <sup>2</sup> |
| 26   | 60m <sup>2</sup> |