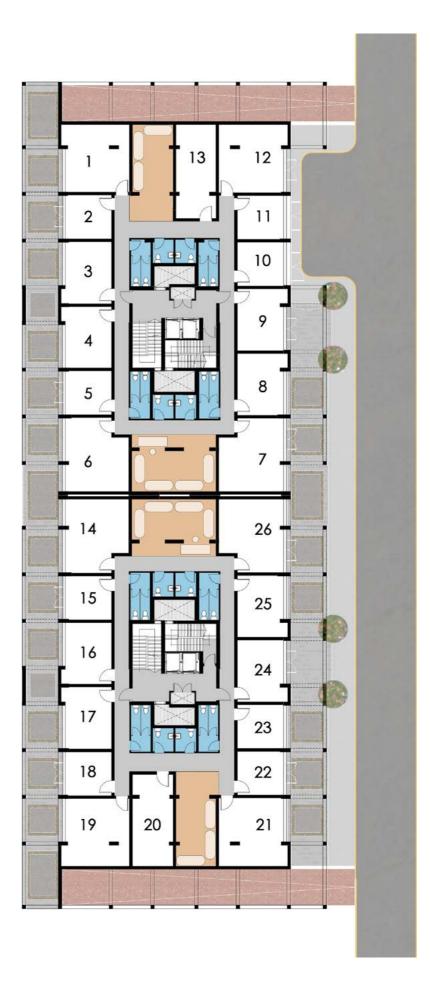

## **GROUND FLOOR**

#### **TYPE B - RETAIL**

| Unit | Area  |
|------|-------|
| 1    | 82m²  |
| 2    | 109m² |
| 3    | 76m²  |
| 4    | 101m² |

| Unit | Area             |
|------|------------------|
| 5    | 70m²             |
| 6    | 33m <sup>2</sup> |
| 7    | 33m <sup>2</sup> |
| 8    | 70m²             |

| Unit | Area              |
|------|-------------------|
| 9    | 101m <sup>2</sup> |
| 10   | 76m²              |
| 11   | 108m²             |
| 12   | 115m <sup>2</sup> |