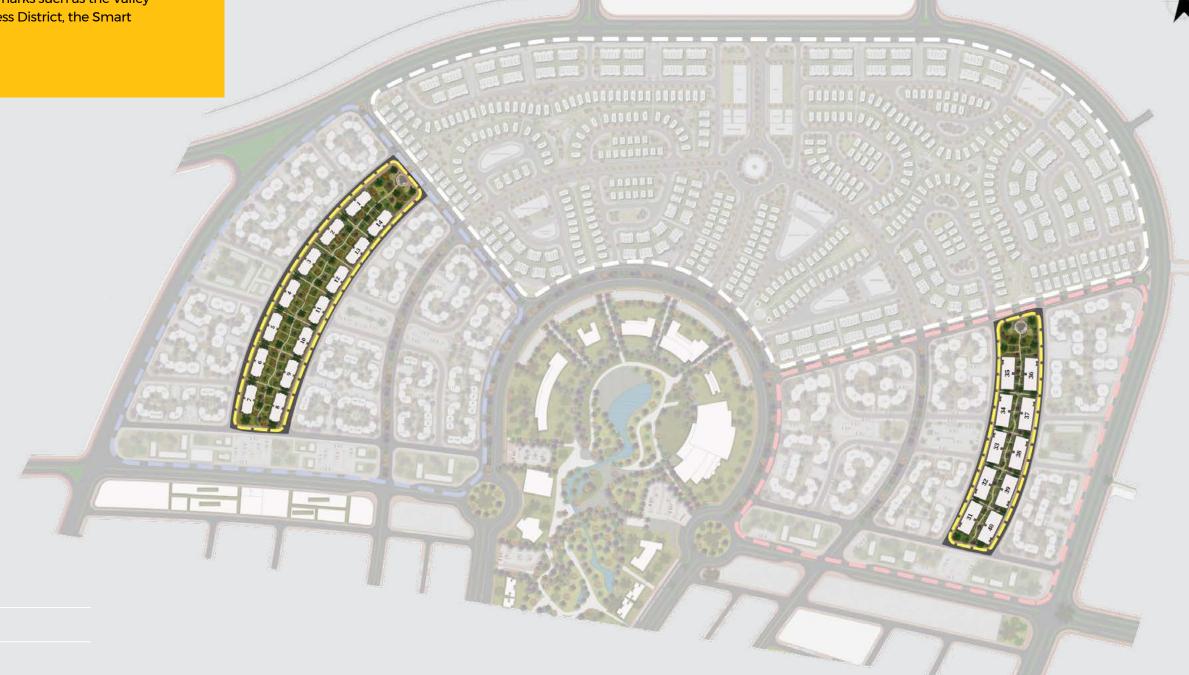

# ALMAQSAD MASTERPLAN

# MAMSHA ALMAQSAD MASTERPLAN

Planned to be the bustling hub of AlMaqsad, Mamsha AlMaqsad interconnects with AlMaqsad districts as well as the New Capital.

The mixed-use strip will be the central go-to location for homeowners for retail, offices, clinics, and other amenities near prominent landmarks such as the Valley of Embassies, the Capital Business District, the Smart City, and the Airport.