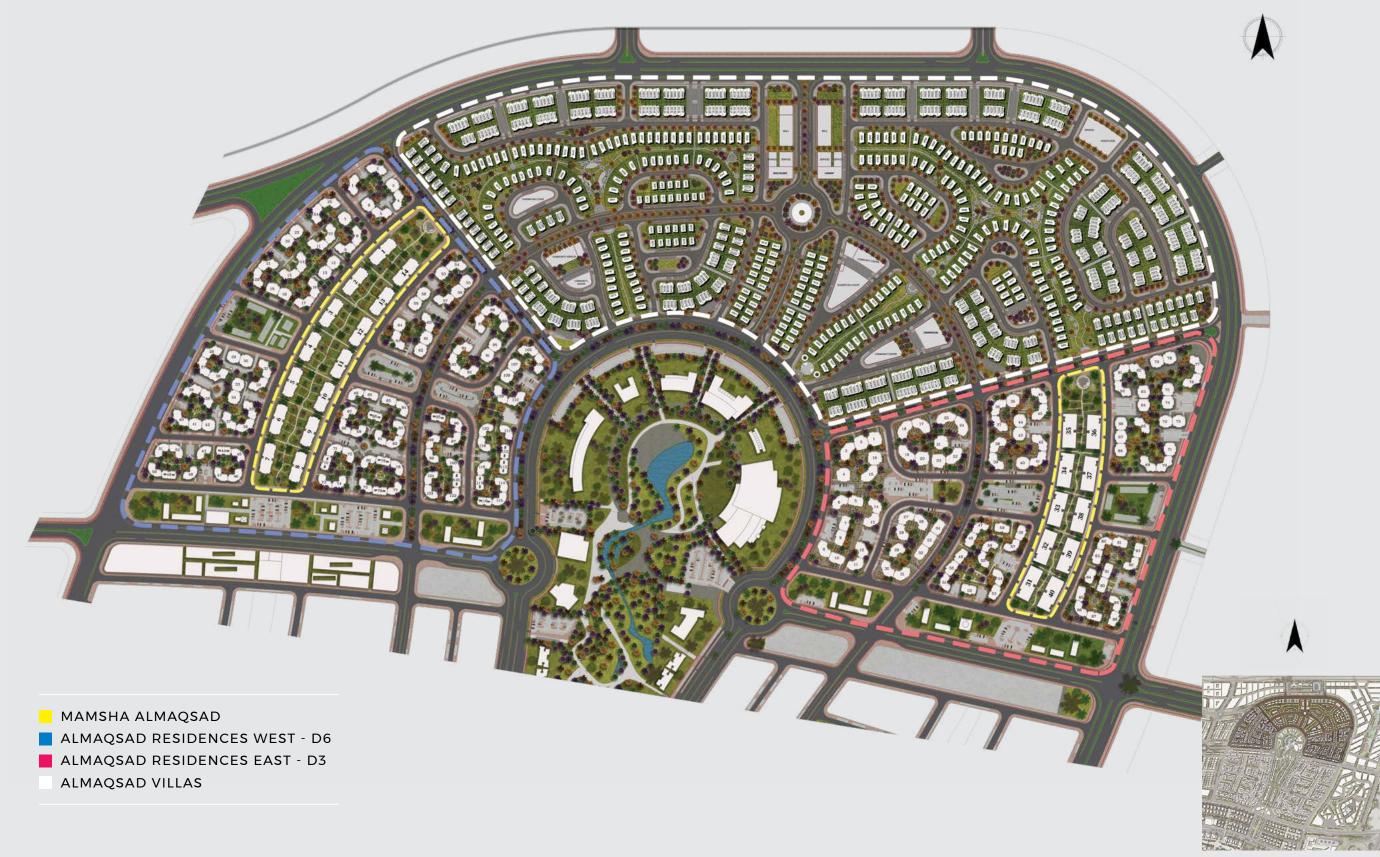

# ALMAQSAD MASTERPLAN

# MAMSHA ALMAQSAD MASTERPLAN

Planned to be the bustling hub of AlMaqsad, Mamsha AlMaqsad interconnects with AlMaqsad districts as well as the New Capital.

The mixed-use strip will be the central go-to location for homeowners for retail, offices, clinics, and other amenities near prominent landmarks such as the Valley of Embassies, the Capital Business District, the Smart City, and the Airport.