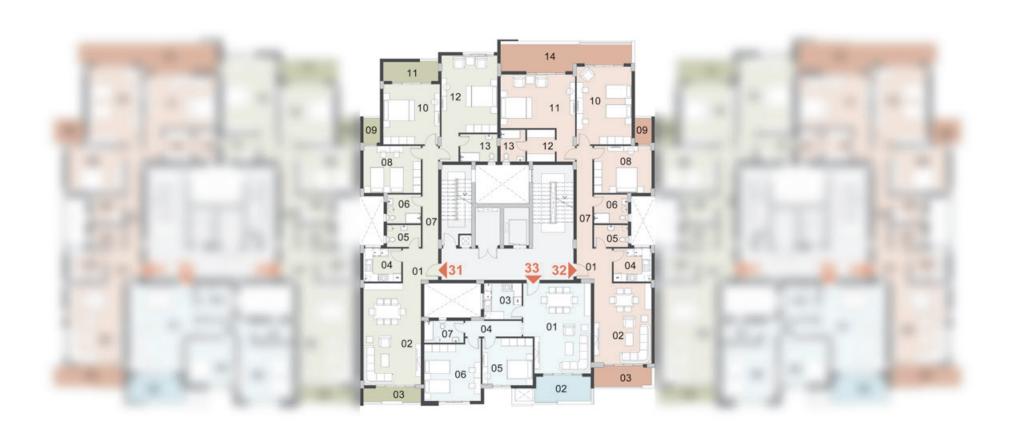

. Terrace 2                | 1.30 | Х | 1.90 | n |
| 10. Bedroom 2               | 4.30 | Х | 4.60 | n |
| 11. Terrace 3               | 1.50 | Х | 4.30 | n |
| 12. Master Bedroom          | 4.30 | Х | 5.90 | n |
| 13. Master Bedroom Bathroom | 2.80 | Х | 2.10 | n |

#### Unit 33

#### Total Area: 140 m<sup>2</sup>

| 1. Reception & Dining | 4.30 | Х | 6.90 | m |
|-----------------------|------|---|------|---|
| 2. Terrace            | 4.30 | Х | 1.90 | m |
| 3. Kitchen            | 2.90 | Х | 2.80 | n |
| 4. Corridor           | 4.30 | Х | 1.20 | n |
| 5. Bedroom 1          | 3.90 | Х | 3.60 | n |
| 6. Bedroom 2          | 4.30 | Х | 4.30 | n |
| 7. Bathroom           | 3.00 | Х | 1.70 | m |
|                       |      |   |      |   |

#### Disclaime

# TIFFANY TRIPLE

THIRD FLOOR





#### Unit 31

Total Area: 229 m<sup>2</sup>

| 1. Entrance                 | 2.70 | Х | 2.70 | n |
|-----------------------------|------|---|------|---|
| 2. Reception & Dining       | 7.80 | Х | 4.40 | n |
| 3. Terrace 1                | 1.00 | Х | 4.40 | n |
| 4. Kitchen                  | 2.50 | Х | 2.90 | n |
| 5. Guest Toilet             | 1.70 | Χ | 2.60 | n |
| 6. Bathroom 1               | 2.20 | Х | 2.60 | n |
| 7. Corridor                 | 7.90 | Χ | 1.20 | n |
| 8. Bedroom 1                | 3.60 | Χ | 4.40 | n |
| 9. Terrace 2                | 1.90 | Χ | 1.30 | n |
| 10. Bedroom 2               | 4.60 | Χ | 4.30 | n |
| 11. Terrace 3               | 1.40 | Х | 4.20 | n |
| 12. Master Bedroom          | 5.90 | Χ | 4.30 | n |
| 13. Master Bedroom Bathroom | 2.10 | Х | 2.80 | n