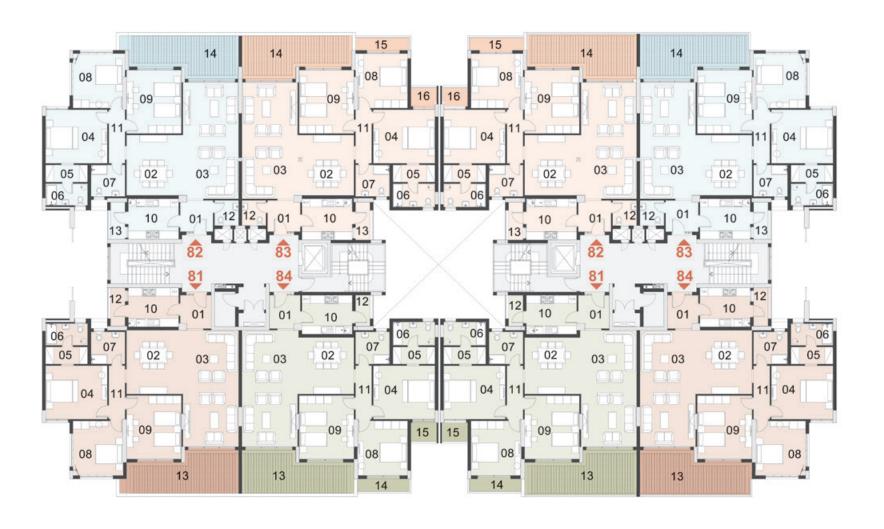

gn, constructed units and to the CADs. Please refer to the site and to the CADs According to the third and sixth clauses. 2.Floor plans layout and furniture plans are for indicative purposes. 3.Please refer to the inventory list, CADs and actual constructed units for areas and areas details. Rendered areas details are based on averages and may vary per unit. 4.Diagrams are not to scale. 5.Room dimensions are consistent with structural elements and do not include wall finishes or additional construction. 6.Exact specifications and details vary between each unit. For exact technical details, please refer to the contract. 7.Reserving the right to make minor alterations to the drawings added or deducted from areas& values According to the third and sixth clauses.

## SAPPHIRE

EIGHTH FLOOR





#### Unit 81 & 84

Total Area: 234 m<sup>2</sup>

| 1. Entrance                | 2.26 | Х | 2.43 | r |
|----------------------------|------|---|------|---|
| 2. Dining Room             | 4.12 | Х | 4.65 | 1 |
| 3. Reception               | 4.06 | Х | 8.50 | 1 |
| 4. Master Bedroom          | 3.91 | Х | 4.50 | 1 |
| 5. Dressing                | 1.25 | Х | 3.07 | r |
| 6. Master Bedroom Bathroom | 1.58 | Х | 3.07 | 1 |
| 7. Bathroom                | 2.35 | Х | 2.48 | 1 |
| 8. Bedroom 1               | 3.67 | Х | 3.98 | 1 |
| 9. Bedroom 2               | 4.00 | Х | 4.63 | 1 |
| 10. Kitchen                | 2.85 | Х | 3.67 | r |
| 11. Corridor               | 1.18 | Х | 3.91 | r |
| 12. Terrace 1              | 1.05 | Х | 2.80 | 1 |
| 13. Terrace 2              | 8.18 | Х | 3.00 | 1 |

####