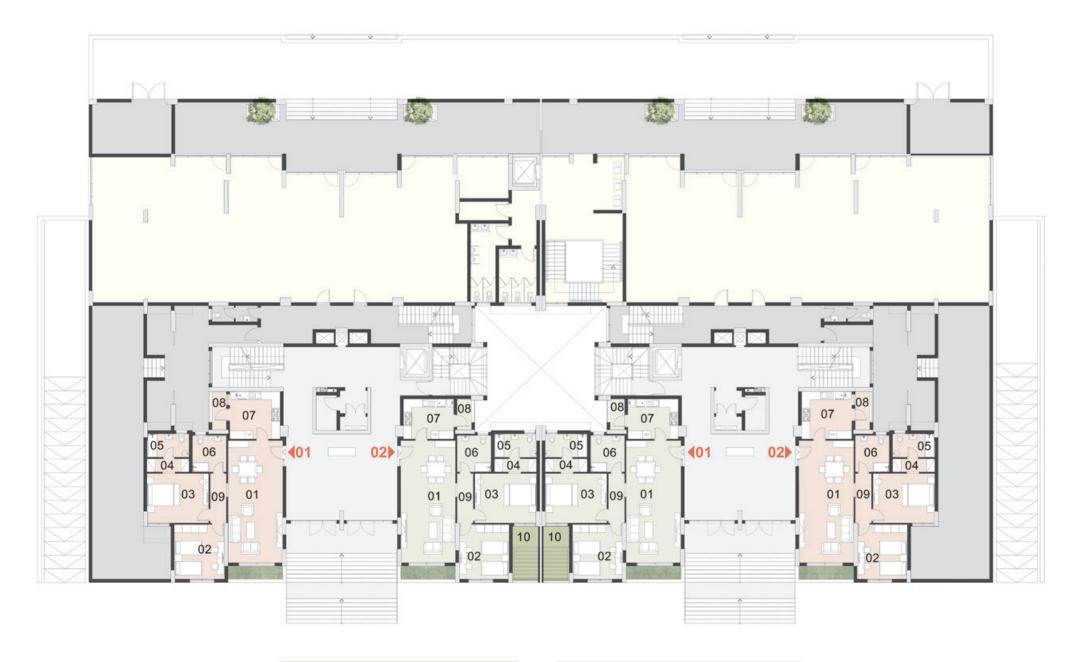

# THE APARTMENTS

Mazarine Apartments features a wide variety of contemporary residential, penthouses, and mixed-use units with luxurious designs, and high standards of finishing specs. Pick and choose from the 6 unique unit types to cater to your specific needs. With a vast selection of buildings to discover, find the one that speaks true to your heart.

# THE BUILDINGS

With a modern touch to the natural surrounding scene, the buildings house the highest standards of finishing, and innovative designs which boast both form, and function. Each building is fitted with elevators and provide basement parking for convenience and safety.