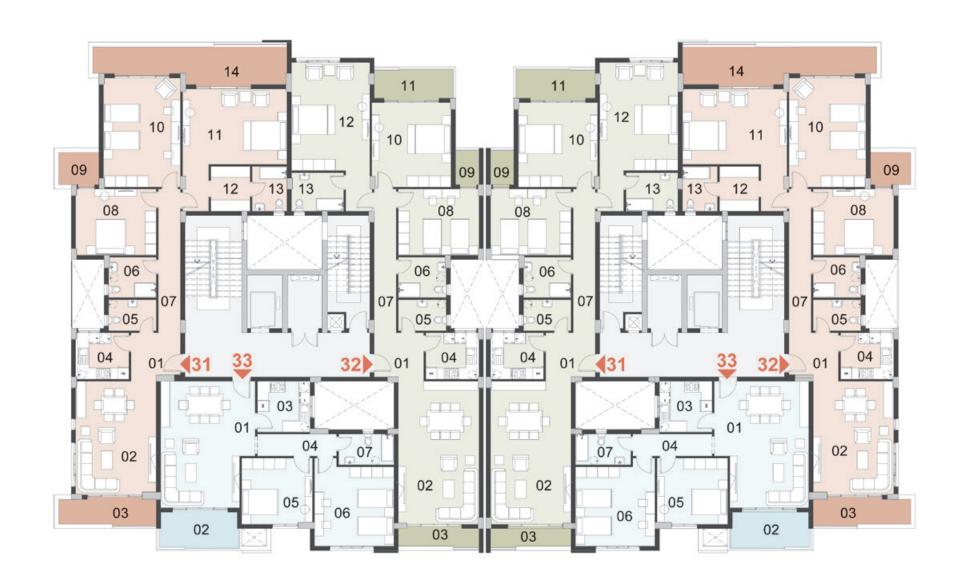

# CELESTE DOUBLE

FIRST, THIRD & FIFTH FLOOR

#### Unit 11

Total Area: 249 m<sup>2</sup>

| 1. Entrance                | 2.45   | Х | 6.47 | r |
|----------------------------|--------|---|------|---|
| 2. Dining Room             | 3.50   | Х | 5.78 | r |
| 3. Living Room             | 3.50   | Х | 5.43 | r |
| 4. Reception               | 3.40   | Х | 5.35 | r |
| 5. Kitchen                 | 2.60   | Х | 3.93 | r |
| 6. Bathroom 1              | 1.10   | Х | 3.78 | r |
| 7. Bathroom 2              | 1.91   | Х | 2.75 | r |
| 8. Master Bedroom Bathroon | n 1.86 | Х | 2.63 | r |
| 9. Master Bedroom          | 3.80   | Х | 4.20 | r |
|                            | 1.86   | Х | 2.53 | r |
| 10. Bedroom 1              | 3.80   | Х | 4.05 | r |
| 11. Bedroom 2              | 3.62   | Х | 3.89 | r |
| 12. Lobby                  | 1.23   | Х | 2.60 | r |
| 13. Lobby                  | 1.20   | Х | 5.35 | r |
| 14. Terrace                | 1.05   | Х | 4.90 | r |
|                            | 1.05   | Х | 3.15 | r |
| 15. Terrace                | 1.05   | Х | 8.72 | r |
|                            | 1.05   | Х | 1.60 | r |
|                            |        |   |      |   |

#### Unit 12

Total Area: 240 m<sup>2</sup>

| 1. Entrance                | 2.45 | Х | 6.47 | n |
|----------------------------|------|---|------|---|
| 2. Dining Room             | 3.50 | Х | 5.65 | n |
| 3. Living Room             | 3.50 | Х | 5.30 | n |
| 4. Reception               | 3.40 | Х | 5.35 | n |
| 5. Kitchen                 | 2.60 | Х | 3.93 | n |
| 6. Bathroom 1              | 1.10 | Х | 3.78 | n |
| 7. Bathroom 2              | 1.91 | Х | 2.75 | n |
| 8. Master Bedroom Bathroom | 1.86 | Х | 2.63 | n |
| 9. Master Bedroom          | 3.80 | Х | 4.20 | n |
|                            | 1.86 | Х | 2.53 | n |
| 10. Bedroom 1              | 4.05 | Х | 5.10 | n |
| 11. Bedroom 2              | 3.62 | Х | 3.89 | n |
| 12. Lobby                  | 1.23 | Х | 2.60 | n |
| 13. Lobby                  | 1.20 | Х | 5.35 | n |
| 14. Terrace                | 1.15 | Х | 4.90 | n |
|                            | 1.05 | Χ | 1.60 | n |
| 15. Terrace                | 1.05 | Х | 4.77 | n |
|                            |      |   |      |   |