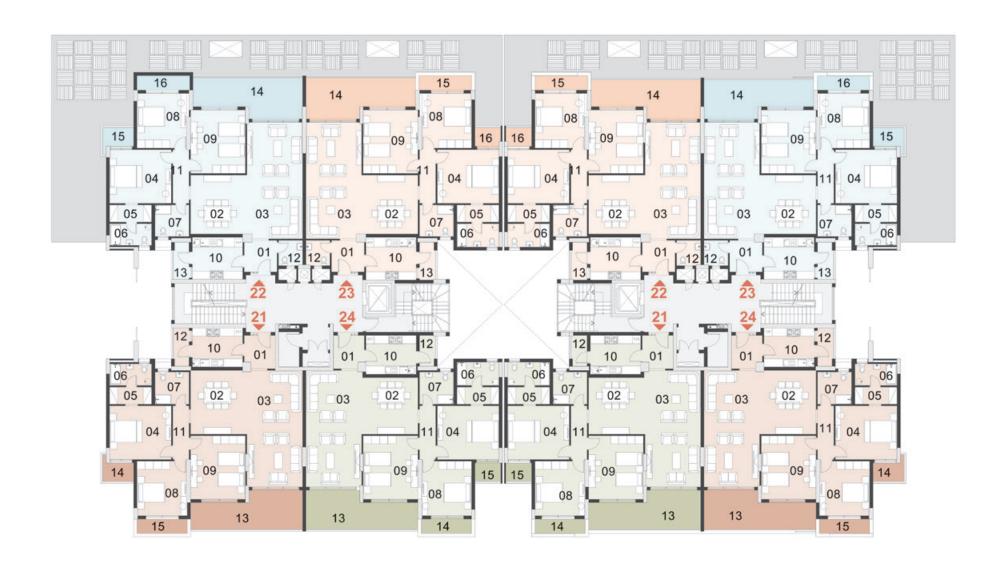

# CELESTE SINGLE SECOND & FOURTH

#### Unit 21

Total Area: 250 m<sup>2</sup>

| 1. Entrance                | 2.45 | Х | 6.47 |  |
|----------------------------|------|---|------|--|
| 2. Dining Room             | 3.50 | Х | 5.78 |  |
| 3. Living Room             | 3.50 | Х | 5.43 |  |
| 4. Reception               | 3.40 | Х | 5.35 |  |
| 5. Kitchen                 | 2.60 | Х | 3.93 |  |
| 6. Bathroom 1              | 1.10 | Χ | 3.78 |  |
| 7. Bathroom 2              | 1.91 | Χ | 2.75 |  |
| 8. Master Bedroom Bathroom | 1.86 | Χ | 2.63 |  |
| 9. Master Bedroom          | 3.80 | Χ | 4.20 |  |
|                            | 1.86 | Χ | 2.53 |  |
| 10. Bedroom 1              | 3.80 | Χ | 4.05 |  |
| 11. Bedroom 2              | 3.60 | Χ | 5.11 |  |
| 12. Lobby                  | 1.23 | Х | 2.60 |  |
| 13. Lobby                  | 1.03 | Х | 2.04 |  |
| 14. Terrace                | 1.05 | Х | 4.90 |  |
|                            | 1.05 | Χ | 3.15 |  |
| 15. Terrace                | 1.05 | Χ | 8.72 |  |
|                            | 1.05 | Х | 1.60 |  |

#### Unit 22

Total Area: 246 m<sup>2</sup>

| 1. Entrance                | 2.45 | х | 6.47 | m |
|----------------------------|------|---|------|---|
| 2. Dining Room             | 3.50 | Х | 5.65 | m |
| 3. Living Room             | 3.50 | Х | 5.30 | m |
| 4. Reception               | 3.40 | Х | 5.35 | m |
| 5. Kitchen                 | 2.60 | Х | 3.93 | m |
| 6. Bathroom 1              | 1.10 | Х | 3.78 | m |
| 7. Bathroom 2              | 1.91 | Х | 2.75 | m |
| 8. Master Bedroom Bathroom | 1.86 | Х | 2.63 | m |
| 9. Master Bedroom          | 3.80 | Х | 4.20 | m |
|                            | 1.86 | Х | 2.53 | m |
| 10. Bedroom 1              | 4.05 | Х | 5.10 | m |
| 11. Bedroom 2              | 3.62 | Х | 3.89 | m |
| 12. Lobby                  | 1.23 | Х | 2.60 | m |
| 13. Lobby                  | 1.03 | Х | 2.04 | m |
| 14. Terrace                | 1.15 | Х | 4.90 | m |
|                            | 1.05 | Х | 1.60 | m |
| 15. Terrace                | 1.05 | Х | 4.77 | m |
|                            | 1.05 | Х | 1.80 | m |
|                            |      |   |      |   |