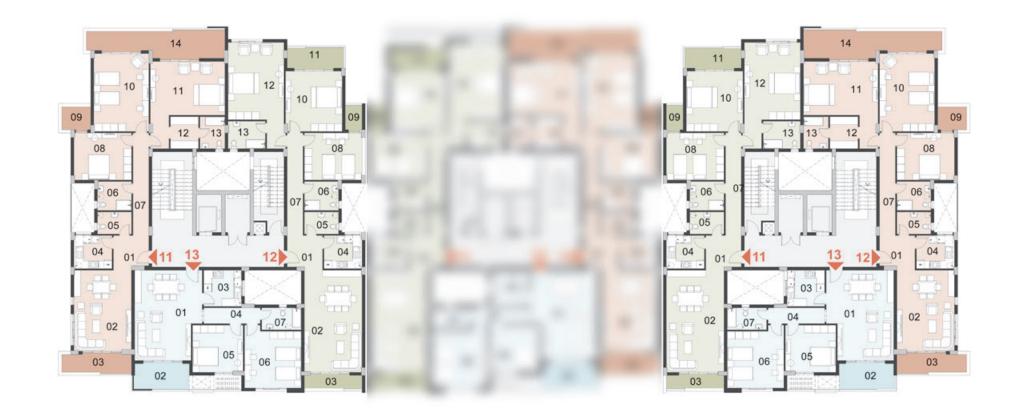

# CELESTE SINGLE GROUND FLOOR

#### Unit 01

Total Area: 245 m<sup>2</sup>

| 1. Entrance                | 2.45 | Х | 6.47 | 1 |
|----------------------------|------|---|------|---|
| 2. Dining Room             | 3.50 | Х | 5.65 | 1 |
| 3. Living Room             | 3.50 | Х | 5.30 | 1 |
| 4. Reception               | 3.40 | Х | 5.35 | ı |
| 5. Kitchen                 | 2.60 | Х | 3.88 | 1 |
| 6. Bathroom 1              | 1.10 | Х | 2.38 | ı |
| 7. Bathroom 2              | 1.90 | Х | 2.38 | ı |
| 8. Master Bedroom Bathroom | 1.86 | Х | 2.38 | ı |
| 9. Master Bedroom          | 3.60 | Х | 5.80 | ı |
| 10. Bedroom 1              | 3.40 | Х | 3.88 | ı |
| 11. Bedroom 2              | 3.60 | Х | 5.11 | ı |
| 12. Terrace 1              | 1.05 | Х | 8.37 | ı |
| 13. Terrace 2              | 1.30 | Х | 5.05 | ı |
|                            | 1.50 | Х | 2.10 | 1 |

#### Unit 02

Total Area: 234 m<sup>2</sup>

| 1. Entrance                | 2.45 | Х | 6.47 |  |
|----------------------------|------|---|------|--|
| 2. Dining Room             | 3.50 | Х | 5.65 |  |
| 3. Reception               | 3.50 | Х | 5.30 |  |
| 4. Living Room             | 3.40 | Х | 5.35 |  |
| 5. Kitchen                 | 2.60 | Х | 3.88 |  |
| 6. Bathroom 1              | 1.10 | Х | 2.38 |  |
| 7. Bathroom 2              | 1.90 | Х | 2.38 |  |
| 8. Master Bedroom Bathroom | 1.86 | Х | 2.38 |  |
| 9. Master Bedroom          | 3.60 | Х | 5.80 |  |
| 10. Bedroom 1              | 3.40 | Х | 3.88 |  |
| 11. Bedroom 2              | 3.60 | Х | 5.11 |  |
| 12. Terrace 1              | 1.05 | Χ | 8.37 |  |
| 13. Terrace 2              | 1.30 | Х | 5.05 |  |
|                            | 1.45 | Х | 1.50 |  |