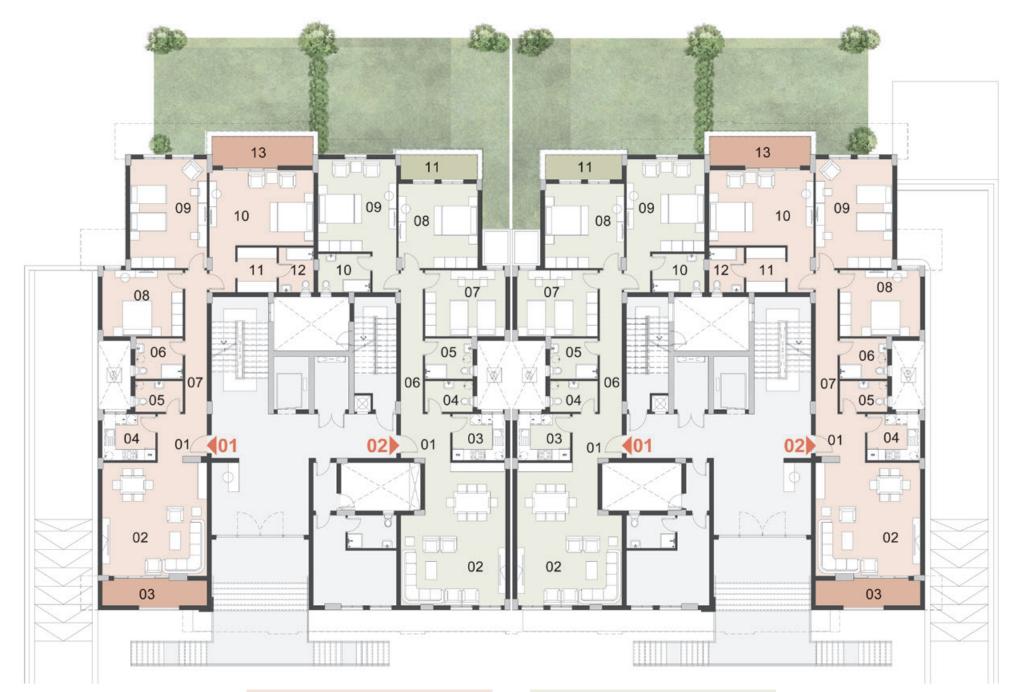

# CELESTE

# CELESTE SINGLE GROUND FLOOR

#### Unit 01

Total Area: 245 m<sup>2</sup>

| 1. Entrance                | 2.45 | Х | 6.47 | 1 |
|----------------------------|------|---|------|---|
| 2. Dining Room             | 3.50 | Х | 5.65 | 1 |
| 3. Living Room             | 3.50 | Х | 5.30 | 1 |
| 4. Reception               | 3.40 | Х | 5.35 | ı |
| 5. Kitchen                 | 2.60 | Х | 3.88 | 1 |
| 6. Bathroom 1              | 1.10 | Х | 2.38 | ı |
| 7. Bathroom 2              | 1.90 | Х | 2.38 | ı |
| 8. Master Bedroom Bathroom | 1.86 | Х | 2.38 | ı |
| 9. Master Bedroom          | 3.60 | Х | 5.80 | ı |
| 10. Bedroom 1              | 3.40 | Х | 3.88 | ı |
| 11. Bedroom 2              | 3.60 | Х | 5.11 | ı |
| 12. Terrace 1              | 1.05 | Х | 8.37 | ı |
| 13. Terrace 2              | 1.30 | Х | 5.05 | ı |
|                            | 1.50 | Х | 2.10 | 1 |

#### Unit 02

Total Area: 234 m<sup>2</sup>

| 1. Entrance                | 2.45 | Х | 6.47 |  |
|----------------------------|------|---|------|--|
| 2. Dining Room             | 3.50 | Х | 5.65 |  |
| 3. Reception               | 3.50 | Х | 5.30 |  |
| 4. Living Room             | 3.40 | Х | 5.35 |  |
| 5. Kitchen                 | 2.60 | Х | 3.88 |  |
| 6. Bathroom 1              | 1.10 | Х | 2.38 |  |
| 7. Bathroom 2              | 1.90 | Х | 2.38 |  |
| 8. Master Bedroom Bathroom | 1.86 | Х | 2.38 |  |
| 9. Master Bedroom          | 3.60 | Х | 5.80 |  |
| 10. Bedroom 1              | 3.40 | Х | 3.88 |  |
| 11. Bedroom 2              | 3.60 | Х | 5.11 |  |
| 12. Terrace 1              | 1.05 | Χ | 8.37 |  |
| 13. Terrace 2              | 1.30 | Х | 5.05 |  |
|                            | 1.45 | Х | 1.50 |  |