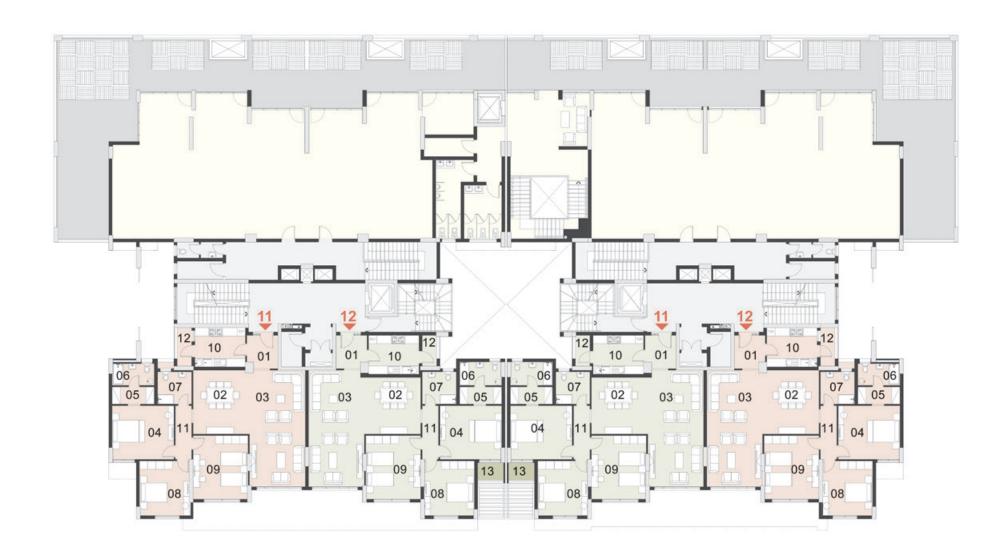

# CELESTE SINGLE GROUND FLOOR

#### Unit 01

Total Area: 245 m<sup>2</sup>

| 1. Entrance                | 2.45 | Х | 6.47 | 1 |
|----------------------------|------|---|------|---|
| 2. Dining Room             | 3.50 | Х | 5.65 | 1 |
| 3. Living Room             | 3.50 | Х | 5.30 | 1 |
| 4. Reception               | 3.40 | Х | 5.35 | ı |
| 5. Kitchen                 | 2.60 | Х | 3.88 | 1 |
| 6. Bathroom 1              | 1.10 | Х | 2.38 | ı |
| 7. Bathroom 2              | 1.90 | Х | 2.38 | ı |
| 8. Master Bedroom Bathroom | 1.86 | Х | 2.38 | ı |
| 9. Master Bedroom          | 3.60 | Х | 5.80 | ı |
| 10. Bedroom 1              | 3.40 | Х | 3.88 | ı |
| 11. Bedroom 2              | 3.60 | Х | 5.11 | ı |
| 12. Terrace 1              | 1.05 | Х | 8.37 | ı |
| 13. Terrace 2              | 1.30 | Х | 5.05 | ı |
|                            | 1.50 | Х | 2.10 | 1 |

#### Unit 02

Total Area: 234 m<sup>2</sup>

| 1. Entrance                | 2.45 | Х | 6.47 |  |
|----------------------------|------|---|------|--|
| 2. Dining Room             | 3.50 | Х | 5.65 |  |
| 3. Reception               | 3.50 | Х | 5.30 |  |
| 4. Living Room             | 3.40 | Х | 5.35 |  |
| 5. Kitchen                 | 2.60 | Х | 3.88 |  |
| 6. Bathroom 1              | 1.10 | Х | 2.38 |  |
| 7. Bathroom 2              | 1.90 | Х | 2.38 |  |
| 8. Master Bedroom Bathroom | 1.86 | Х | 2.38 |  |
| 9. Master Bedroom          | 3.60 | Х | 5.80 |  |
| 10. Bedroom 1              | 3.40 | Х | 3.88 |  |
| 11. Bedroom 2              | 3.60 | Х | 5.11 |  |
| 12. Terrace 1              | 1.05 | Χ | 8.37 |  |
| 13. Terrace 2              | 1.30 | Х | 5.05 |  |
|                            | 1.45 | Х | 1.50 |  |