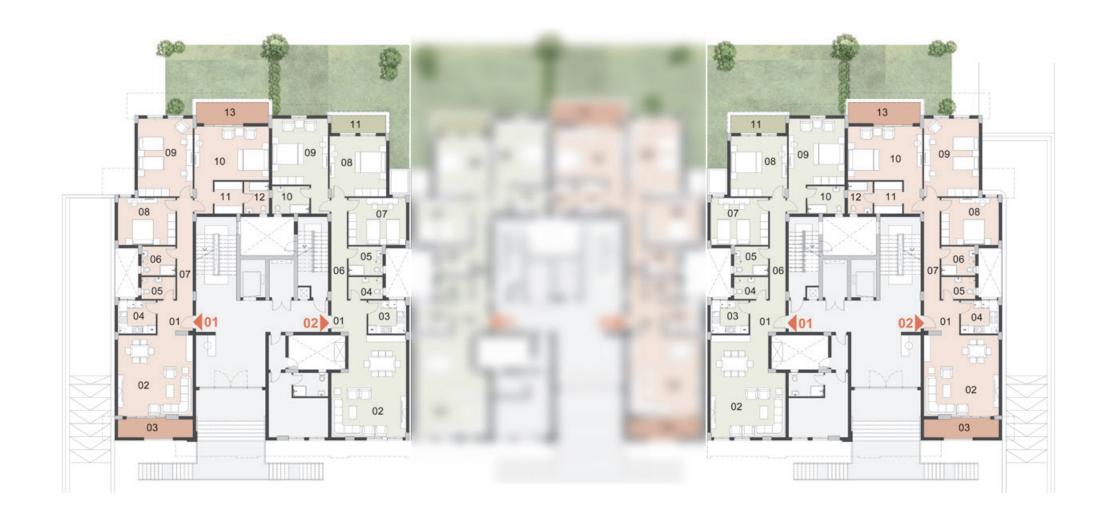

# TIFFANY SINGLE GROUND FLOOR

#### Unit 01

#### Total Area: 254 m<sup>2</sup>

| 1. Entrance                 | 2.70 | Х | 2.65 | r |
|-----------------------------|------|---|------|---|
| 2. Reception & Dining       | 6.20 | Х | 5.70 | r |
| 3. Terrace 1                | 1.35 | Х | 5.72 | r |
| 4. Kitchen                  | 2.50 | Х | 2.90 | r |
| 5. Guest Toilet             | 1.70 | Х | 2.60 | r |
| 6. Bathroom 1               | 2.20 | Х | 2.60 | r |
| 7. Corridor                 | 7.90 | Х | 1.20 | r |
| 8. Bedroom 1                | 3.60 | Х | 4.40 | r |
| 9. Bedroom 2                | 5.95 | Х | 4.20 | r |
| 10. Master Bedroom          | 4.10 | Х | 5.70 | r |
| 11. Master Bedroom Dressing | 2.40 | Х | 2.10 | r |
| 12. Master Bedroom Bathroom | 2.40 | Х | 1.90 | r |
| 13. Terrace 2               | 1.60 | Х | 5.45 | r |

#### Unit 02

#### Total Area: 227m<sup>2</sup>

| . Entrance                 | 2.70 | Х | 2.65 | m |
|----------------------------|------|---|------|---|
| 2. Reception & Dining      | 7.80 | Χ | 5.70 | m |
| 3. Kitchen                 | 2.90 | Х | 2.50 | m |
| 1. Guest Toilet            | 1.70 | Х | 2.60 | m |
| 5. Bathroom 1              | 2.20 | Х | 2.60 | m |
| 6. Corridor                | 1.20 | Х | 7.90 | m |
| 7. Bedroom 1               | 4.40 | Х | 3.60 | m |
| 3. Bedroom 2               | 4.60 | Χ | 4.30 | m |
| 9. Master Bedroom          | 4.30 | Χ | 5.05 | m |
| O. Master Bedroom Bathroom | 2.10 | Х | 2.85 | m |
| 1 Terrace 1                | 1.35 | X | 4.20 | m |