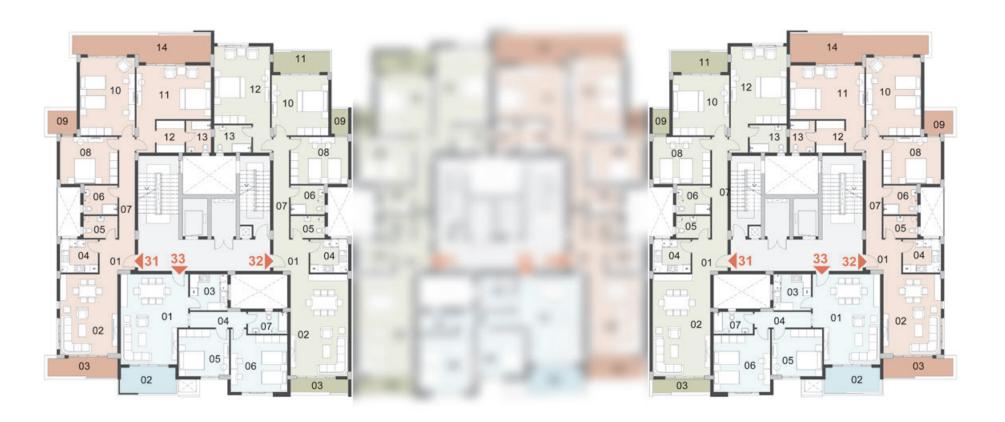

room 2               | 6.00 | Х | 4.20 | m |
| 11. Master Bedroom          | 4.10 | Х | 5.70 | m |
| 12. Dressing Room           | 2.40 | Х | 2.10 | m |
| 13. Master Bedroom Bathroom | 2.40 | Х | 1.90 | m |
| 14. Terrace 3               | 10.0 | Х | 2.00 | m |
|                             |      |   |      |   |

#### Unit 23

#### Total Area: 139 m<sup>2</sup>

| 1. Reception & Dining | 6.90 | Х | 4.30 | m |
|-----------------------|------|---|------|---|
| 2. Terrace            | 4.30 | Х | 1.90 | m |
| 3. Kitchen            | 2.80 | Х | 2.90 | m |
| 4. Corridor           | 1.20 | Х | 4.30 | m |
| 5. Bedroom 1          | 3.60 | Х | 3.90 | m |
| 6. Bedroom 2          | 4.30 | Х | 4.30 | m |
| 7. Bathroom           | 1.70 | Х | 3.00 | m |

#### Disclaime

# TIFFANY TRIPLE

THIRD FLOOR





#### Unit 31 & 32

#### Total Area: 258 m<sup>2</sup>

| 1. Entrance                 | 2.70  | х | 2.65 | n |
|-----------------------------|-------|---|------|---|
| 2. Reception & Dining       | 4.40  | Х | 6.20 | n |
| 3. Terrace 1                | 5.30  | Х | 1.40 | n |
| 4. Kitchen                  | 2.90  | Х | 2.50 | n |
| 5. Guest Toilet             | 2.60  | Х | 1.70 | n |
| 6. Bathroom 1               | 2.60  | Х | 2.20 | n |
| 7. Corridor                 | 1.20  | Х | 7.90 | n |
| 8. Bedroom 1                | 3.60  | Х | 4.40 | n |
| 9. Terrace 2                | 2.20  | Х | 1.80 | n |
| 10. Bedroom 2               | 4.20  | Х | 6.00 | n |
| 11. Master Bedroom          | 5.70  | Х | 4.10 | n |
| 12. Dressing Room           | 2.40  | Х | 2.10 | n |
| 13. Master Bedroom Bathroo