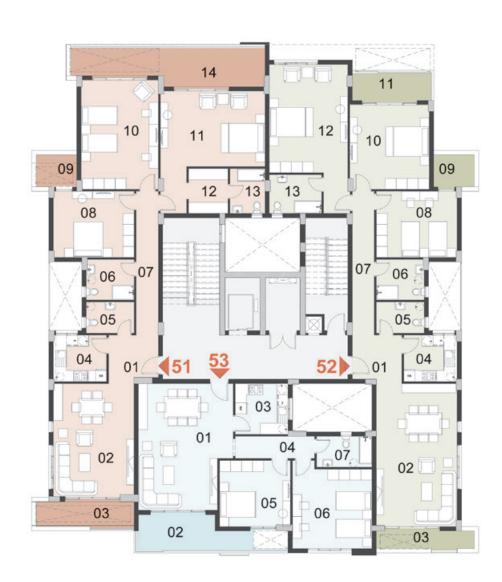

# TIFFANY SINGLE FIFTH FLOOR

#### Unit 51

Total Area: 261 m<sup>2</sup>

| 1. Entrance                 | 2.70  | Х | 2.65 | m |
|-----------------------------|-------|---|------|---|
| 2. Reception & Dining       | 4.40  | Х | 6.05 | m |
| 3. Terrace 1                | 5.30  | Х | 1.30 | m |
| 4. Kitchen                  | 2.90  | Х | 2.50 | m |
| 5. Guest Toilet             | 2.60  | Х | 1.70 | m |
| 6. Bathroom 1               | 2.60  | Х | 2.20 | m |
| 7. Corridor                 | 1.20  | Х | 7.90 | m |
| 8. Bedroom 1                | 4.40  | Х | 3.60 | m |
| 9. Terrace 2                | 2.20  | Х | 1.75 | m |
| 10. Bedroom 2               | 4.20  | Х | 6.00 | m |
| 11. Master Bedroom          | 5.70  | Х | 4.10 | m |
| 12. Dressing Room           | 2.40  | Х | 2.10 | m |
| 13. Master Bedroom Bathroom | 2.40  | Х | 1.90 | m |
| 14. Terrace 3               | 10.60 | Х | 2.00 | m |
|                             |       |   |      |   |

#### Unit 52

Total Area: 240 m<sup>2</sup>

| 1. Entrance                 | 2.70 | Х | 2.65 | r |
|-----------------------------|------|---|------|---|
| 2. Reception & Dining       | 4.40 | Χ | 7.80 | r |
| 3. Terrace 1                | 5.30 | Х | 1.00 | r |
| 4. Kitchen                  | 2.90 | Х | 2.50 | r |
| 5. Guest Toilet             | 2.60 | Х | 1.70 | r |
| 6. Bathroom 1               | 2.60 | Χ | 2.20 | r |
| 7. Corridor                 | 1.20 | Х | 7.90 | r |
| 8. Bedroom 1                | 4.40 | Х | 3.60 | r |
| 9. Terrace 2                | 2.20 | Х | 1.75 | r |
| 10. Bedroom 2               | 4.30 | Χ | 4.60 | r |
| 11. Terrace 3               | 1.45 | Χ | 4.30 | r |
| 12. Master Bedroom          | 4.30 | Χ | 5.90 | r |
| 13. Master Bedroom Bathroom | 2.10 | Х | 2.85 | r |

#### Unit 53

Total Area: 147 m<sup>2</sup>

| 1. Reception & Dining | 4.30 | Х | 6.90 | m |
|-----------------------|------|---|------|---|
| 2. Terrace            | 1.90 | Х | 8.20 | m |
| 3. Kitchen            | 2.90 | Х | 2.80 | m |
| 4. Corridor           | 4.30 | Х | 1.20 | m |
| 5. Bedroom 1          | 3.90 | Х | 3.60 | m |
| 6. Bedroom 2          | 4.30 | Χ | 4.30 | m |
| 7. Bathroom           | 3.00 | Χ | 1.70 | m |
|                       |      |   |      |   |