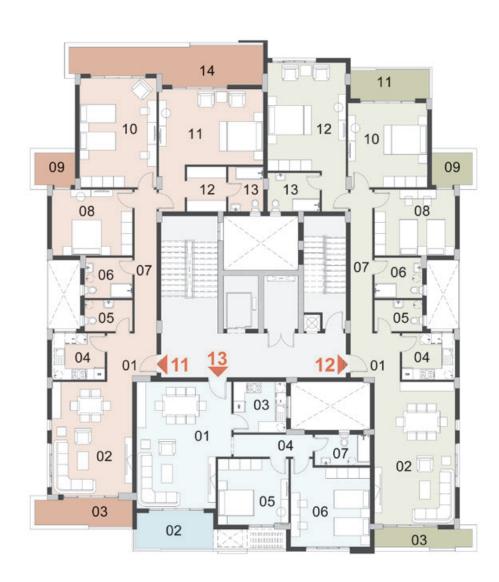

#### Unit 01 & 02

Total Area: 250 m<sup>2</sup>

| 1. Entrance                 | 2.70 | Х | 2.60 | m |
|-----------------------------|------|---|------|---|
| 2. Reception & Dining       | 6.20 | Х | 5.70 | m |
| 3. Terrace 1                | 1.40 | Х | 5.70 | m |
| 4. Kitchen                  | 2.50 | Х | 2.90 | m |
| 5. Guest Toilet             | 1.70 | Х | 2.60 | m |
| 6. Bathroom 1               | 2.20 | Х | 2.60 | m |
| 7. Corridor                 | 7.90 | Х | 1.20 | m |
| 8. Bedroom 1                | 3.60 | Х | 4.40 | m |
| 9. Bedroom 2                | 6.00 | Х | 4.20 | m |
| 10. Master Bedroom          | 4.10 | Х | 5.70 | m |
| 11. Master Bedroom Dressing | 2.40 | Х | 2.10 | m |
| 12. Master Bedroom Bathroom | 2.40 | Х | 1.90 | m |
| 13. Terrace 2               | 1.60 | Х | 5.60 | m |
|                             |      |   |      |   |

#### Unit 02 & 01

Total Area: 224 m<sup>2</sup>

| . Entrance                 | 2.70 | Х | 2.70 | m |
|----------------------------|------|---|------|---|
| 2. Reception & Dining      | 7.80 | Χ | 5.70 | m |
| 3. Kitchen                 | 2.90 | Х | 2.50 | m |
| I. Guest Toilet            | 1.70 | Х | 2.60 | m |
| 5. Bathroom 1              | 2.20 | Х | 2.60 | m |
| 6. Corridor                | 1.20 | Х | 7.90 | m |
| '. Bedroom 1               | 4.40 | Χ | 3.60 | m |
| 3. Bedroom 2               | 4.60 | Х | 4.30 | m |
| ). Master Bedroom          | 4.30 | Х | 5.10 | m |
| 0. Master Bedroom Bathroom | 2.40 | Х | 2.80 | m |
| 1. Terrace                 | 4.20 | Х | 1.35 | m |