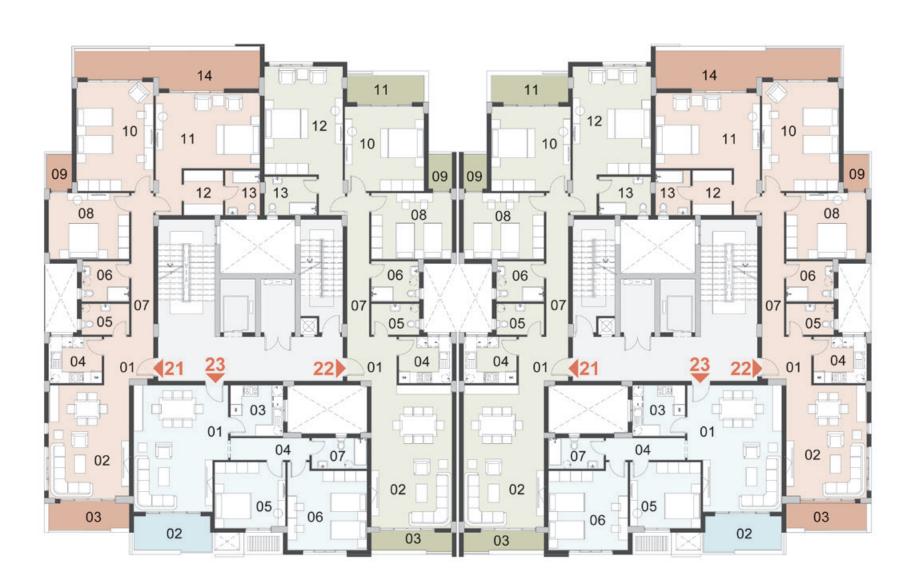

# CELESTE DOUBLE

THIRD &FIFTH FLOOR

#### Unit 21

Total Area: 247 m<sup>2</sup>

| iotal Alca. 247 III        |      |   |      |  |
|----------------------------|------|---|------|--|
| 1. Entrance                | 2.45 | Х | 6.47 |  |
| 2. Dining Room             | 3.50 | Х | 5.78 |  |
| 3. Living Room             | 3.50 | Х | 5.43 |  |
| 4. Reception               | 3.40 | Х | 5.35 |  |
| 5. Kitchen                 | 2.60 | Х | 3.93 |  |
| 6. Bathroom 1              | 1.10 | Χ | 3.78 |  |
| 7. Bathroom 2              | 1.91 | Χ | 2.75 |  |
| 8. Master Bedroom Bathroom | 1.86 | Х | 2.63 |  |
| 9. Master Bedroom          | 3.80 | Х | 4.20 |  |
|                            | 1.86 | Х | 2.53 |  |
| 10. Bedroom 1              | 3.80 | Х | 4.05 |  |
| 11. Bedroom 2              | 3.62 | Χ | 3.89 |  |
| 12. Lobby                  | 1.23 | Χ | 2.60 |  |
| 13. Lobby                  | 1.20 | Χ | 5.35 |  |
| 14. Terrace                | 1.05 | Χ | 4.90 |  |
|                            | 1.05 | Χ | 3.15 |  |
| 15. Terrace                | 1.05 | Х | 8.72 |  |
|                            | 1.05 | Χ | 1.60 |  |
|                            |      |   |      |  |

#### Unit 22

Total Area: 240 m<sup>2</sup>

| 1. Entrance                | 2.45 | Х | 6.47 | 1 |
|----------------------------|------|---|------|---|
| 2. Dining Room             | 3.50 | Х | 5.65 | 1 |
| 3. Living Room             | 3.50 | Х | 5.30 | ı |
| 4. Reception               | 3.40 | Х | 5.35 | 1 |
| 5. Kitchen                 | 2.60 | Х | 3.93 | ı |
| 6. Bathroom 1              | 1.10 | Х | 3.78 | 1 |
| 7. Bathroom 2              | 1.91 | Χ | 2.75 | 1 |
| 8. Master Bedroom Bathroom | 1.86 | Х | 2.63 | ı |
| 9. Master Bedroom          | 3.80 | Х | 4.20 | 1 |
|                            | 1.86 | Х | 2.53 | 1 |
| 10. Bedroom 1              | 4.05 | Х | 5.10 | ı |
| 11. Bedroom 2              | 3.62 | Х | 3.89 | 1 |
| 12. Lobby                  | 1.23 | Х | 2.60 | ı |
| 13. Lobby                  | 1.20 | Х | 5.35 | 1 |
| 14. Terrace                | 1.15 | Χ | 4.90 | 1 |
|                            | 1.05 | Х | 1.60 | ı |
| 15. Terrace                | 1.05 | Х | 4.77 | ı |
|                            |      |   |      |   |

#### Unit 21

Total Area: 240 m<sup>2</sup>

| 1. Entrance                | 2.45 | Х | 6.47 | ı |
|----------------------------|------|---|------|---|
| 2. Dining Room             | 3.50 | Х | 5.78 | 1 |
| 3. Living Room             | 3.50 | Х | 5.43 | 1 |
| 4. Reception               | 3.40 | Х | 5.35 | 1 |
| 5. Kitchen                 | 2.60 | Х | 3.93 | 1 |
| 6. Bathroom 1              | 1.10 | Х | 3.78 | 1 |
| 7. Bathroom 2              | 1.91 | Х | 2.75 | 1 |
| 8. Master Bedroom Bathroom | 1.86 | Х | 2.63 | 1 |
| 9. Master Bedroom          | 3.80 | Х | 4.20 | 1 |
|                            | 1.86 | Х | 2.53 | 1 |
| 10. Bedroom 1              | 3.80 | Х | 4.05 | 1 |
| 11. Bedroom 2              | 3.62 | Х | 3.89 | 1 |
| 12. Lobby                  | 1.23 | Х | 2.60 | 1 |
| 13. Lobby                  | 1.20 | Х | 5.35 | 1 |
| 14. Terrace                | 1.05 | Х | 4.90 | 1 |
|                            | 1.05 | Х | 3.15 | 1 |
| 15. Terrace                | 1.05 | Х | 8.72 | 1 |
|                            | 1.05 | Χ | 1.60 | 1 |

#### Unit 22

Total Area: 249 m<sup>2</sup>

| 1. Entrance                | 2.45 | Х | 6.47 | n |
|----------------------------|------|---|------|---|
| 2. Dining Room             | 3.50 | Х | 5.65 | n |
| 3. Living Room             | 3.50 | Х | 5.30 | n |
| 4. Reception               | 3.40 | Х | 5.35 | n |
| 5. Kitchen                 | 2.60 | Х | 3.93 | n |
| 6. Bathroom 1              | 1.10 | Χ | 3.78 | n |
| 7. Bathroom 2              | 1.91 | Х | 2.75 | n |
| 8. Master Bedroom Bathroom | 1.86 | Х | 2.63 | n |
| 9. Master Bedroom          | 3.80 | Х | 4.20 | n |
|                            | 1.86 | Χ | 2.53 | n |
| 10. Bedroom 1              | 4.05 | Х | 5.10 | n |
| 11. Bedroom 2              | 3.62 | Х | 3.89 | n |
| 12. Lobby                  | 1.23 | Х | 2.60 | n |
| 13. Lobby                  | 1.20 | Х | 5.35 | n |
| 14. Terrace                | 1.15 | Х | 4.90 | n |
|                            | 1.05 | Х | 1.60 | n |
| 15. Terrace                | 1.05 | Χ | 4.77 | n |
|                            |      |   |      |   |