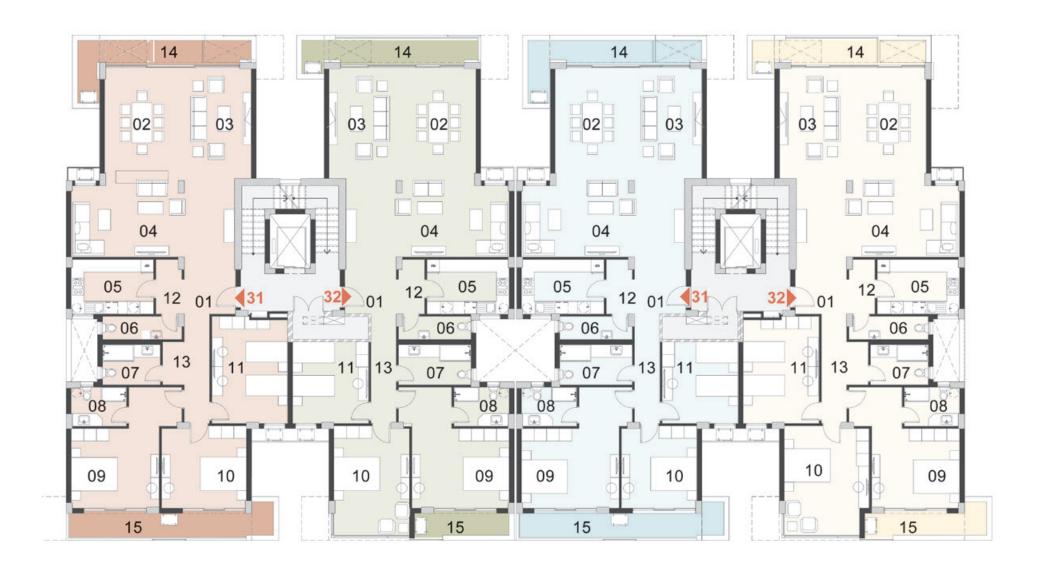

# CELESTE SINGLE GROUND FLOOR

#### Unit 01

Total Area: 245 m<sup>2</sup>

| 1. Entrance                | 2.45 | Х | 6.47 | 1 |
|----------------------------|------|---|------|---|
| 2. Dining Room             | 3.50 | Х | 5.65 | 1 |
| 3. Living Room             | 3.50 | Х | 5.30 | 1 |
| 4. Reception               | 3.40 | Х | 5.35 | ı |
| 5. Kitchen                 | 2.60 | Х | 3.88 | 1 |
| 6. Bathroom 1              | 1.10 | Х | 2.38 | ı |
| 7. Bathroom 2              | 1.90 | Х | 2.38 | ı |
| 8. Master Bedroom Bathroom | 1.86 | Х | 2.38 | ı |
| 9. Master Bedroom          | 3.60 | Х | 5.80 | ı |
| 10. Bedroom 1              | 3.40 | Х | 3.88 | ı |
| 11. Bedroom 2              | 3.60 | Х | 5.11 | ı |
| 12. Terrace 1              | 1.05 | Х | 8.37 | ı |
| 13. Terrace 2              | 1.30 | Х | 5.05 | ı |
|                            | 1.50 | Х | 2.10 | 1 |

#### Unit 02

Total Area: 234 m<sup>2</sup>

| 1. Entrance                | 2.45 | Х | 6.47 |  |
|----------------------------|------|---|------|--|
| 2. Dining Room             | 3.50 | Х | 5.65 |  |
| 3. Reception               | 3.50 | Х | 5.30 |  |
| 4. Living Room             | 3.40 | Х | 5.35 |  |
| 5. Kitchen                 | 2.60 | Х | 3.88 |  |
| 6. Bathroom 1              | 1.10 | Х | 2.38 |  |
| 7. Bathroom 2              | 1.90 | Х | 2.38 |  |
| 8. Master Bedroom Bathroom | 1.86 | Х | 2.38 |  |
| 9. Master Bedroom          | 3.60 | Х | 5.80 |  |
| 10. Bedroom 1              | 3.40 | Х | 3.88 |  |
| 11. Bedroom 2              | 3.60 | Х | 5.11 |  |
| 12. Terrace 1              | 1.05 | Χ | 8.37 |  |
| 13. Terrace 2              | 1.30 | Х | 5.05 |  |
|                            | 1.45 | Х | 1.50 |  |