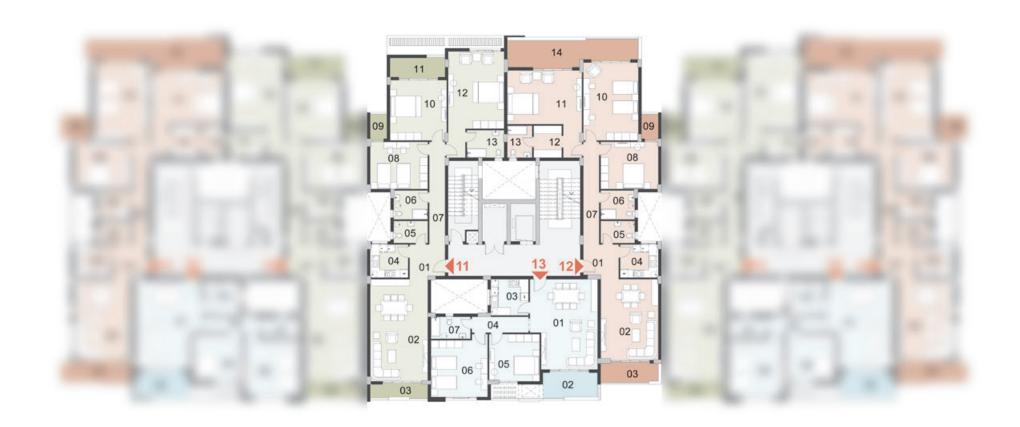

# CELESTE SINGLE FIRST, THIRD & FIFTH

#### Unit 11

Total Area: 252 m<sup>2</sup>

| 1. Entrance                | 2.45 | Х | 6.47 | _ |
|----------------------------|------|---|------|---|
| 2. Dining Room             | 3.50 | Х | 5.78 |   |
| 3. Living Room             | 3.50 | Х | 5.43 |   |
| 4. Reception               | 3.40 | Χ | 5.35 |   |
| 5. Kitchen                 | 2.60 | Х | 3.93 |   |
| 6. Bathroom 1              | 1.10 | Х | 3.78 |   |
| 7. Bathroom 2              | 1.91 | Х | 2.75 |   |
| 8. Master Bedroom Bathroom | 1.86 | Χ | 2.63 |   |
| 9. Master Bedroom          | 3.80 | Χ | 4.20 |   |
|                            | 1.86 | Χ | 2.53 |   |
| 10. Bedroom 1              | 3.80 | Χ | 4.05 |   |
| 11. Bedroom 2              | 3.60 | Х | 5.11 |   |
| 12. Corridor               | 1.23 | Χ | 2.60 |   |
| 13. Lobby                  | 1.03 | Х | 2.04 |   |
| 14. Terrace                | 1.05 | Χ | 4.90 |   |
|                            | 1.05 | Х | 3.15 |   |
| 15. Terrace                | 1.05 | Х | 8.72 |   |
|                            | 1.05 | х | 1.60 |   |

#### Unit 12

Total Area: 244 m<sup>2</sup>

| 1. Entrance       2.45 x 6.47         2. Dining Room       3.50 x 5.65         3. Living Room       3.50 x 5.30         4. Reception       3.40 x 5.35         5. Kitchen       2.60 x 3.93         6. Bathroom 1       1.10 x 2.75         8. Master Bedroom Bathroom       1.86 x 2.63         9. Master Bedroom       3.80 x 4.20         1.86 x 2.53         10. Bedroom 1       4.05 x 5.10         11. Bedroom 2       3.62 x 3.89         12. Lobby       1.23 x 2.60         13. Lobby       1.03 x 2.04         14. Terrace       1.15 x 4.90         15. Terrace       1.05 x 4.77         1.05 x 1.80                                                                              |                            |      |   |      |   |
|-----------------------------------------------------------------------------------------------------------------------------------------------------------------------------------------------------------------------------------------------------------------------------------------------------------------------------------------------------------------------------------------------------------------------------------------------------------------------------------------------------------------------------------------------------------------------------------------------------------------------------------------------------------------------------------------------|----------------------------|------|---|------|---|
| 3. Living Room       3.50       x       5.36         4. Reception       3.40       x       5.35         5. Kitchen       2.60       x       3.93         6. Bathroom 1       1.10       x       2.75         7. Bathroom 2       1.91       x       2.63         9. Master Bedroom Bathroom       1.86       x       2.63         9. Master Bedroom       3.80       x       4.20         10. Bedroom 1       4.05       x       5.10         11. Bedroom 2       3.62       x       3.89         12. Lobby       1.23       x       2.60         13. Lobby       1.03       x       2.04         14. Terrace       1.15       x       4.90         15. Terrace       1.05       x       4.77 | 1. Entrance                | 2.45 | Х | 6.47 | r |
| 4. Reception       3.40 x 5.35         5. Kitchen       2.60 x 3.93         6. Bathroom 1       1.10 x 2.75         7. Bathroom 2       1.91 x 2.75         8. Master Bedroom Bathroom       1.86 x 2.63         9. Master Bedroom       3.80 x 4.20         1.86 x 2.53         10. Bedroom 1       4.05 x 5.10         11. Bedroom 2       3.62 x 3.89         12. Lobby       1.23 x 2.04         14. Terrace       1.15 x 4.90         1.05 x 1.60         15. Terrace       1.05 x 4.77                                                                                                                                                                                                  | 2. Dining Room             | 3.50 | Х | 5.65 | r |
| 5. Kitchen       2.60       x       3.98         6. Bathroom 1       1.10       x       3.78         7. Bathroom 2       1.91       x       2.55         8. Master Bedroom Bathroom       1.86       x       2.63         9. Master Bedroom       1.86       x       2.53         10. Bedroom 1       4.05       x       5.10         11. Bedroom 2       3.62       x       3.89         12. Lobby       1.23       x       2.60         13. Lobby       1.03       x       2.04         14. Terrace       1.15       x       4.90         15. Terrace       1.05       x       4.77                                                                                                         | 3. Living Room             | 3.50 | Х | 5.30 | r |
| 6. Bathroom 1 1.10 x 3.78 7. Bathroom 2 1.91 x 2.75 8. Master Bedroom Bathroom 1.86 x 2.63 9. Master Bedroom 4.86 x 2.53 10. Bedroom 1 4.05 x 5.10 11. Bedroom 2 3.62 x 3.89 12. Lobby 1.23 x 2.60 13. Lobby 1.03 x 2.04 14. Terrace 1.15 x 4.90 15. Terrace 1.05 x 4.77                                                                                                                                                                                                                                                                                                                                                                                                                      | 4. Reception               | 3.40 | Х | 5.35 | r |
| 7. Bathroom 2       1.91 x 2.75         8. Master Bedroom Bathroom       1.86 x 2.63         9. Master Bedroom       3.80 x 4.20         1.86 x 2.53         10. Bedroom 1       4.05 x 5.10         11. Bedroom 2       3.62 x 3.89         12. Lobby       1.23 x 2.60         13. Lobby       1.03 x 2.04         14. Terrace       1.15 x 4.90         1.05 x 1.60         15. Terrace       1.05 x 4.77                                                                                                                                                                                                                                                                                  | 5. Kitchen                 | 2.60 | Х | 3.93 | r |
| 8. Master Bedroom Bathroom       1.86 x 2.63         9. Master Bedroom       3.80 x 4.20         1.86 x 2.53         10. Bedroom 1       4.05 x 5.10         11. Bedroom 2       3.62 x 3.89         12. Lobby       1.23 x 2.60         13. Lobby       1.03 x 2.04         14. Terrace       1.15 x 4.90         1.05 x 1.60         15. Terrace       1.05 x 4.77                                                                                                                                                                                                                                                                                                                          | 6. Bathroom 1              | 1.10 | Х | 3.78 | r |
| 9. Master Bedroom 3.80 x 4.20<br>1.86 x 2.53<br>10. Bedroom 1 4.05 x 5.10<br>11. Bedroom 2 3.62 x 3.89<br>12. Lobby 1.23 x 2.60<br>13. Lobby 1.03 x 2.04<br>14. Terrace 1.15 x 4.90<br>1.05 x 1.60<br>15. Terrace 1.05 x 4.77                                                                                                                                                                                                                                                                                                                                                                                                                                                                 | 7. Bathroom 2              | 1.91 | Х | 2.75 | r |
| 1.86 x 2.53 10. Bedroom 1 4.05 x 5.10 11. Bedroom 2 3.62 x 3.89 12. Lobby 1.23 x 2.60 13. Lobby 1.03 x 2.04 14. Terrace 1.15 x 4.90 1.05 x 1.60 15. Terrace 1.05 x 4.77                                                                                                                                                                                                                                                                                                                                                                                                                                                                                                                       | 8. Master Bedroom Bathroom | 1.86 | Х | 2.63 | r |
| 10. Bedroom 1       4.05       x       5.10         11. Bedroom 2       3.62       x       3.89         12. Lobby       1.23       x       2.60         13. Lobby       1.03       x       2.04         14. Terrace       1.15       x       4.90         1.05       x       1.60         15. Terrace       1.05       x       4.77                                                                                                                                                                                                                                                                                                                                                           | 9. Master Bedroom          | 3.80 | Χ | 4.20 | r |
| 11. Bedroom 2       3.62       x       3.89         12. Lobby       1.23       x       2.60         13. Lobby       1.03       x       2.04         14. Terrace       1.15       x       4.90         15. Terrace       1.05       x       4.77                                                                                                                                                                                                                                                                                                                                                                                                                                               |                            | 1.86 | Х | 2.53 | r |
| 12. Lobby 1.23 x 2.60 13. Lobby 1.03 x 2.04 14. Terrace 1.15 x 4.90 1.05 x 1.60 15. Terrace 1.05 x 4.77                                                                                                                                                                                                                                                                                                                                                                                                                                                                                                                                                                                       | 10. Bedroom 1              | 4.05 | Χ | 5.10 | r |
| 13. Lobby 1.03 x 2.04 14. Terrace 1.15 x 4.90 1.05 x 1.60 15. Terrace 1.05 x 4.77                                                                                                                                                                                                                                                                                                                                                                                                                                                                                                                                                                                                             | 11. Bedroom 2              | 3.62 | Х | 3.89 | r |
| 14. Terrace 1.15 x 4.90<br>1.05 x 1.60<br>15. Terrace 1.05 x 4.77                                                                                                                                                                                                                                                                                                                                                                                                                                                                                                                                                                                                                             | 12. Lobby                  | 1.23 | Х | 2.60 | r |
| 1.05 x 1.60<br>15. Terrace 1.05 x 4.77                                                                                                                                                                                                                                                                                                                                                                                                                                                                                                                                                                                                                                                        | 13. Lobby                  | 1.03 | Х | 2.04 | r |
| 15. Terrace 1.05 x 4.77                                                                                                                                                                                                                                                                                                                                                                                                                                                                                                                                                                                                                                                                       | 14. Terrace                | 1.15 | Х | 4.90 | r |
|                                                                                                                                                                                                                                                                                                                                                                                                                                                                                                                                                                                                                                                                                               |                            | 1.05 | Х | 1.60 | r |
| 1.05 x 1.80                                                                                                                                                                                                                                                                                                                                                                                                                                                                                                                                                                                                                                                                                   | 15. Terrace                | 1.05 | Х | 4.77 | r |
|                                                                                                                                                                                                                                                                                                                                                                                                                                                                                                                                                                                                                                                                                               |                            | 1.05 | Х | 1.80 | r |