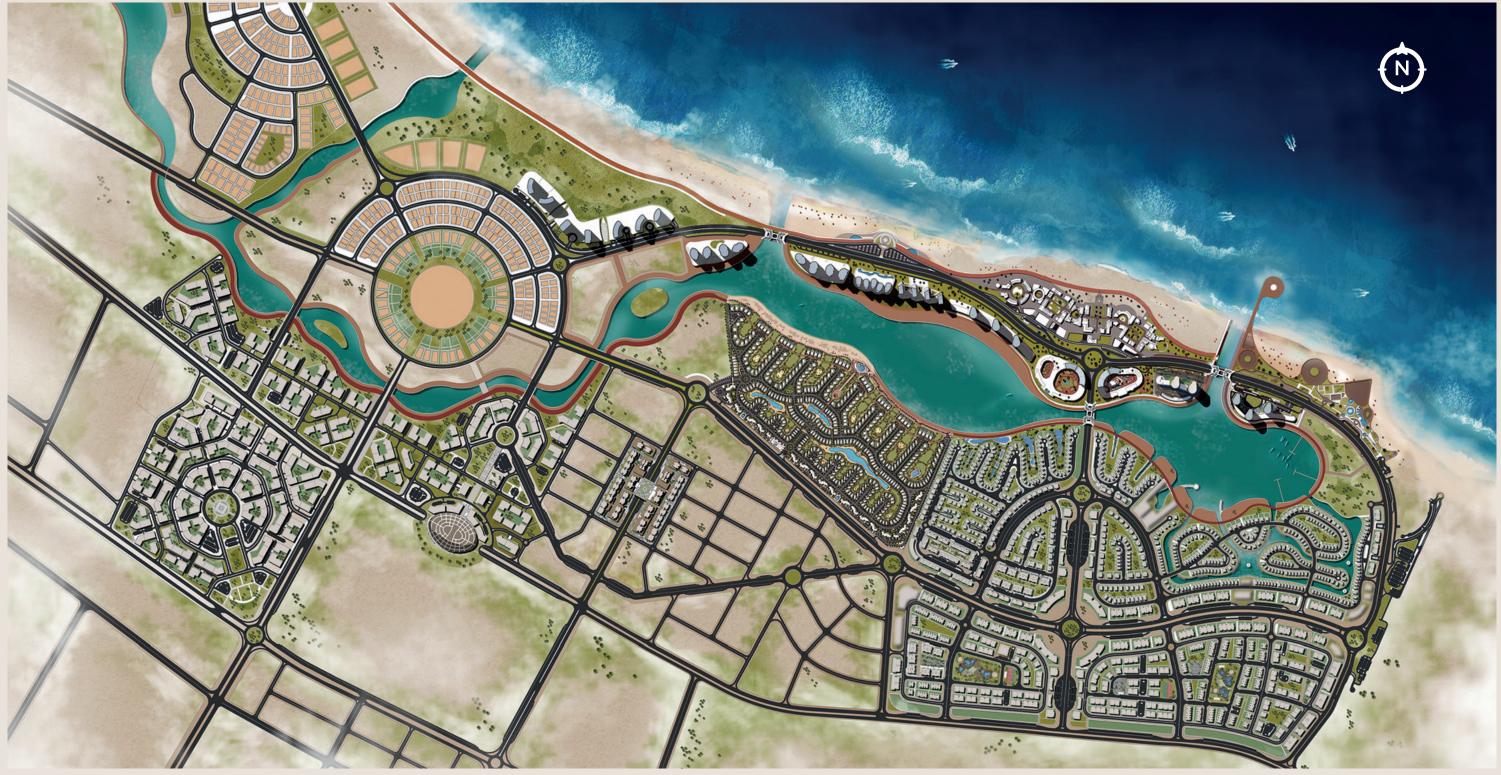

# NEW ALAMEIN MASTER PLAN —

Disclaimer

1. These renders are for illustrative purposes only; Minor changes are applicable as per actual Master planning design, constructed units and to the CADs. According to the third and sixth clauses. 2. Floor plans are for indicative purposes only; Minor changes are applicable as per actual Master planning design, constructed units and to the CADs. According to the third and sixth clauses. 3. Flease refer to the inventory list, CADs and actual constructed units for areas and areas details. Rendered areas details are based on averages and may vary per unit. 4. Diagrams are not to scale. 5. Room dimensions are consistent with structural elements and do not include wall finishes or additional construction. 6. Exact specifications and details, please refer to the contract. 7. Reserving the right to make minor alterations to the drawings added or deducted from areas and actual construction. 6. Exact specifications and details, please refer to the contract. 7. Reserving the right to make minor alterations to the drawings added or deducted from areas.

### **MAZARINE**

Located within New Alamein City's first phase Mazarine stretches across 707 feddans offering a variety of residential projects that include villas, twin villas, chalets, and apartments as well as commercial zones surrounded with glimmering sandy beaches accessible lagoons and an array of sports, leisure and entertainment facilities.

The Mazarine community is complemented with breathtaking views overlooking The Gate and North Edge Towers and adjacent to North Square; the city's largest commercial project.

Mazarine directly overlooks New Alamein City's stunning lagoon that is connected to the beach and seawater through canals crossing under bridges making for a picturesque view and a mesmerizing corniche enveloping the community.

# THE LOCATION

Mazarine is located at New Alamein City's lagoon and takes pride as the first horizontal project of the city. The project benefits from being in close proximity to the beauty of the lagoon while still being in sync with the urban rhythm.

Situated strategically to grant Mazarine a location that is steps away from a variety of New Alamein City's exclusive amenities and services; all of which are divided across the 707 feddans and available for the comfort of all homeowners.