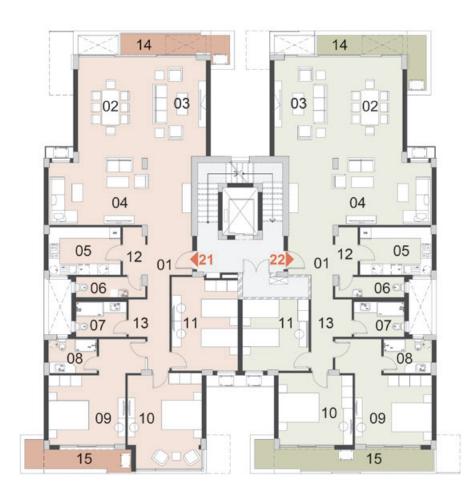

# CELESTE SINGLE SECOND & FOURTH

#### Unit 21

Total Area: 250 m<sup>2</sup>

| 1. Entrance                | 2.45 | Х | 6.47 |  |
|----------------------------|------|---|------|--|
| 2. Dining Room             | 3.50 | Х | 5.78 |  |
| 3. Living Room             | 3.50 | Х | 5.43 |  |
| 4. Reception               | 3.40 | Х | 5.35 |  |
| 5. Kitchen                 | 2.60 | Х | 3.93 |  |
| 6. Bathroom 1              | 1.10 | Χ | 3.78 |  |
| 7. Bathroom 2              | 1.91 | Χ | 2.75 |  |
| 8. Master Bedroom Bathroom | 1.86 | Χ | 2.63 |  |
| 9. Master Bedroom          | 3.80 | Χ | 4.20 |  |
|                            | 1.86 | Χ | 2.53 |  |
| 10. Bedroom 1              | 3.80 | Χ | 4.05 |  |
| 11. Bedroom 2              | 3.60 | Χ | 5.11 |  |
| 12. Lobby                  | 1.23 | Х | 2.60 |  |
| 13. Lobby                  | 1.03 | Х | 2.04 |  |
| 14. Terrace                | 1.05 | Х | 4.90 |  |
|                            | 1.05 | Χ | 3.15 |  |
| 15. Terrace                | 1.05 | Χ | 8.72 |  |
|                            | 1.05 | Х | 1.60 |  |

#### Unit 22

Total Area: 246 m<sup>2</sup>

| 1. Entrance                | 2.45 | х | 6.47 | m |
|----------------------------|------|---|------|---|
| 2. Dining Room             | 3.50 | Х | 5.65 | m |
| 3. Living Room             | 3.50 | Х | 5.30 | m |
| 4. Reception               | 3.40 | Х | 5.35 | m |
| 5. Kitchen                 | 2.60 | Х | 3.93 | m |
| 6. Bathroom 1              | 1.10 | Х | 3.78 | m |
| 7. Bathroom 2              | 1.91 | Х | 2.75 | m |
| 8. Master Bedroom Bathroom | 1.86 | Х | 2.63 | m |
| 9. Master Bedroom          | 3.80 | Х | 4.20 | m |
|                            | 1.86 | Х | 2.53 | m |
| 10. Bedroom 1              | 4.05 | Х | 5.10 | m |
| 11. Bedroom 2              | 3.62 | Х | 3.89 | m |
| 12. Lobby                  | 1.23 | Х | 2.60 | m |
| 13. Lobby                  | 1.03 | Х | 2.04 | m |
| 14. Terrace                | 1.15 | Х | 4.90 | m |
|                            | 1.05 | Х | 1.60 | m |
| 15. Terrace                | 1.05 | Х | 4.77 | m |
|                            | 1.05 | Х | 1.80 | m |
|                            |      |   |      |   |