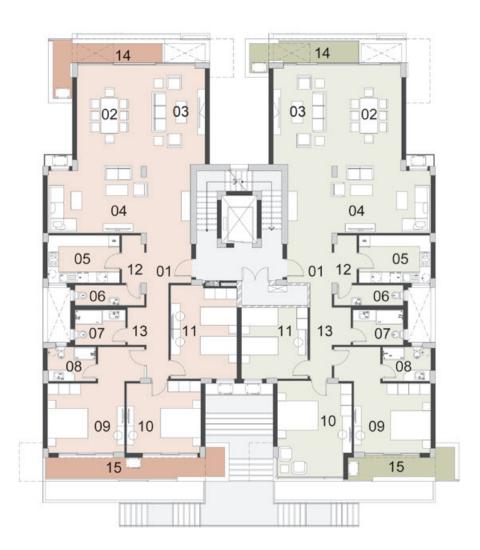

# CELESTE DOUBLE

FIRST, THIRD & FIFTH FLOOR

#### Unit 11

Total Area: 249 m<sup>2</sup>

| 1. Entrance                | 2.45   | Х | 6.47 | r |
|----------------------------|--------|---|------|---|
| 2. Dining Room             | 3.50   | Х | 5.78 | r |
| 3. Living Room             | 3.50   | Х | 5.43 | r |
| 4. Reception               | 3.40   | Х | 5.35 | r |
| 5. Kitchen                 | 2.60   | Х | 3.93 | r |
| 6. Bathroom 1              | 1.10   | Х | 3.78 | r |
| 7. Bathroom 2              | 1.91   | Х | 2.75 | r |
| 8. Master Bedroom Bathroon | n 1.86 | Х | 2.63 | r |
| 9. Master Bedroom          | 3.80   | Х | 4.20 | r |
|                            | 1.86   | Х | 2.53 | r |
| 10. Bedroom 1              | 3.80   | Х | 4.05 | r |
| 11. Bedroom 2              | 3.62   | Х | 3.89 | r |
| 12. Lobby                  | 1.23   | Х | 2.60 | r |
| 13. Lobby                  | 1.20   | Х | 5.35 | r |
| 14. Terrace                | 1.05   | Х | 4.90 | r |
|                            | 1.05   | Х | 3.15 | r |
| 15. Terrace                | 1.05   | Х | 8.72 | r |
|                            | 1.05   | Х | 1.60 | r |
|                            |        |   |      |   |

#### Unit 12

Total Area: 240 m<sup>2</sup>

| 1. Entrance                | 2.45 | Х | 6.47 | n |
|----------------------------|------|---|------|---|
| 2. Dining Room             | 3.50 | Х | 5.65 | n |
| 3. Living Room             | 3.50 | Х | 5.30 | n |
| 4. Reception               | 3.40 | Х | 5.35 | n |
| 5. Kitchen                 | 2.60 | Х | 3.93 | n |
| 6. Bathroom 1              | 1.10 | Х | 3.78 | n |
| 7. Bathroom 2              | 1.91 | Х | 2.75 | n |
| 8. Master Bedroom Bathroom | 1.86 | Х | 2.63 | n |
| 9. Master Bedroom          | 3.80 | Х | 4.20 | n |
|                            | 1.86 | Х | 2.53 | n |
| 10. Bedroom 1              | 4.05 | Х | 5.10 | n |
| 11. Bedroom 2              | 3.62 | Х | 3.89 | n |
| 12. Lobby                  | 1.23 | Х | 2.60 | n |
| 13. Lobby                  | 1.20 | Х | 5.35 | n |
| 14. Terrace                | 1.15 | Х | 4.90 | n |
|                            | 1.05 | Χ | 1.60 | n |
| 15. Terrace                | 1.05 | Х | 4.77 | n |
|                            |      |   |      |   |