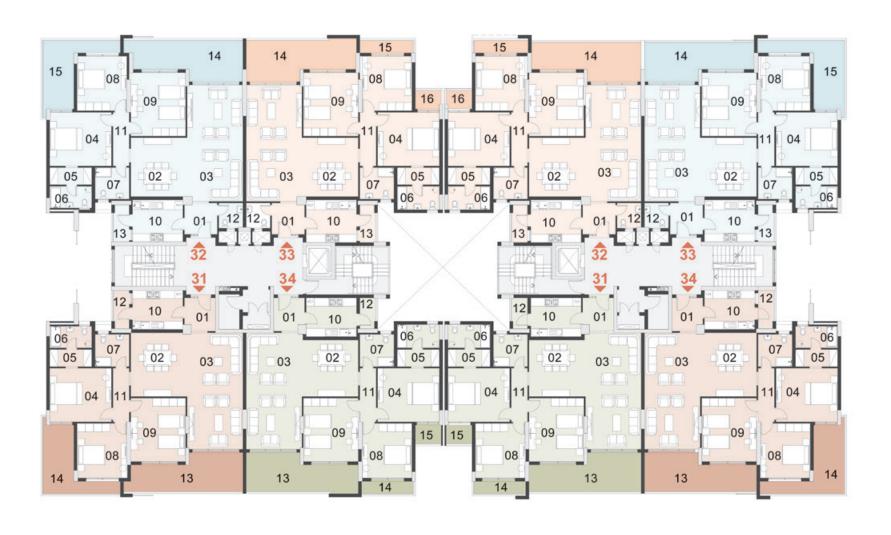

# CELESTE DOUBLE

FIRST, THIRD & FIFTH FLOOR

#### Unit 11

Total Area: 249 m<sup>2</sup>

| 1. Entrance                | 2.45   | Х | 6.47 | r |
|----------------------------|--------|---|------|---|
| 2. Dining Room             | 3.50   | Х | 5.78 | r |
| 3. Living Room             | 3.50   | Х | 5.43 | r |
| 4. Reception               | 3.40   | Х | 5.35 | r |
| 5. Kitchen                 | 2.60   | Х | 3.93 | r |
| 6. Bathroom 1              | 1.10   | Х | 3.78 | r |
| 7. Bathroom 2              | 1.91   | Х | 2.75 | r |
| 8. Master Bedroom Bathroon | n 1.86 | Х | 2.63 | r |
| 9. Master Bedroom          | 3.80   | Х | 4.20 | r |
|                            | 1.86   | Х | 2.53 | r |
| 10. Bedroom 1              | 3.80   | Х | 4.05 | r |
| 11. Bedroom 2              | 3.62   | Х | 3.89 | r |
| 12. Lobby                  | 1.23   | Х | 2.60 | r |
| 13. Lobby                  | 1.20   | Х | 5.35 | r |
| 14. Terrace                | 1.05   | Х | 4.90 | r |
|                            | 1.05   | Х | 3.15 | r |
| 15. Terrace                | 1.05   | Х | 8.72 | r |
|                            | 1.05   | Х | 1.60 | r |
|                            |        |   |      |   |

#### Unit 12

Total Area: 240 m<sup>2</sup>

| 1. Entrance                | 2.45 | Х | 6.47 | n |
|----------------------------|------|---|------|---|
| 2. Dining Room             | 3.50 | Х | 5.65 | n |
| 3. Living Room             | 3.50 | Х | 5.30 | n |
| 4. Reception               | 3.40 | Х | 5.35 | n |
| 5. Kitchen                 | 2.60 | Х | 3.93 | n |
| 6. Bathroom 1              | 1.10 | Х | 3.78 | n |
| 7. Bathroom 2              | 1.91 | Х | 2.75 | n |
| 8. Master Bedroom Bathroom | 1.86 | Х | 2.63 | n |
| 9. Master Bedroom          | 3.80 | Х | 4.20 | n |
|                            | 1.86 | Х | 2.53 | n |
| 10. Bedroom 1              | 4.05 | Х | 5.10 | n |
| 11. Bedroom 2              | 3.62 | Х | 3.89 | n |
| 12. Lobby                  | 1.23 | Х | 2.60 | n |
| 13. Lobby                  | 1.20 | Х | 5.35 | n |
| 14. Terrace                | 1.15 | Х | 4.90 | n |
|                            | 1.05 | Χ | 1.60 | n |
| 15. Terrace                | 1.05 | Х | 4.77 | n |
|                            |      |   |      |   |