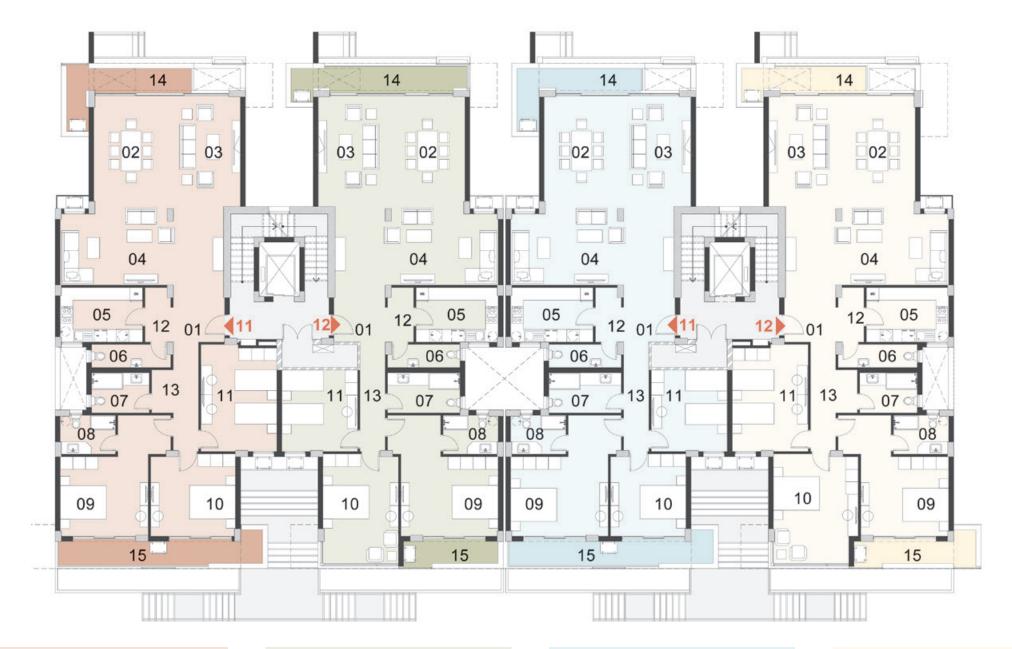

# CELESTE SINGLE FIRST, THIRD & FIFTH

#### Unit 11

Total Area: 252 m<sup>2</sup>

| 1. Entrance                | 2.45 | Х | 6.47 | _ |
|----------------------------|------|---|------|---|
| 2. Dining Room             | 3.50 | Х | 5.78 |   |
| 3. Living Room             | 3.50 | Х | 5.43 |   |
| 4. Reception               | 3.40 | Χ | 5.35 |   |
| 5. Kitchen                 | 2.60 | Х | 3.93 |   |
| 6. Bathroom 1              | 1.10 | Х | 3.78 |   |
| 7. Bathroom 2              | 1.91 | Х | 2.75 |   |
| 8. Master Bedroom Bathroom | 1.86 | Χ | 2.63 |   |
| 9. Master Bedroom          | 3.80 | Χ | 4.20 |   |
|                            | 1.86 | Χ | 2.53 |   |
| 10. Bedroom 1              | 3.80 | Χ | 4.05 |   |
| 11. Bedroom 2              | 3.60 | Х | 5.11 |   |
| 12. Corridor               | 1.23 | Χ | 2.60 |   |
| 13. Lobby                  | 1.03 | Х | 2.04 |   |
| 14. Terrace                | 1.05 | Χ | 4.90 |   |
|                            | 1.05 | Х | 3.15 |   |
| 15. Terrace                | 1.05 | Х | 8.72 |   |
|                            | 1.05 | х | 1.60 |   |

#### Unit 12

Total Area: 244 m<sup>2</sup>

| 1. Entrance       2.45 x 6.47         2. Dining Room       3.50 x 5.65         3. Living Room       3.50 x 5.30         4. Reception       3.40 x 5.35         5. Kitchen       2.60 x 3.93         6. Bathroom 1       1.10 x 2.75         8. Master Bedroom Bathroom       1.86 x 2.63         9. Master Bedroom       3.80 x 4.20         1.86 x 2.53         10. Bedroom 1       4.05 x 5.10         11. Bedroom 2       3.62 x 3.89         12. Lobby       1.23 x 2.60         13. Lobby       1.03 x 2.04         14. Terrace       1.15 x 4.90         15. Terrace       1.05 x 4.77         1.05 x 1.80                                                                              |                            |      |   |      |   |
|-----------------------------------------------------------------------------------------------------------------------------------------------------------------------------------------------------------------------------------------------------------------------------------------------------------------------------------------------------------------------------------------------------------------------------------------------------------------------------------------------------------------------------------------------------------------------------------------------------------------------------------------------------------------------------------------------|----------------------------|------|---|------|---|
| 3. Living Room       3.50       x       5.36         4. Reception       3.40       x       5.35         5. Kitchen       2.60       x       3.93         6. Bathroom 1       1.10       x       2.75         7. Bathroom 2       1.91       x       2.63         9. Master Bedroom Bathroom       1.86       x       2.63         9. Master Bedroom       3.80       x       4.20         10. Bedroom 1       4.05       x       5.10         11. Bedroom 2       3.62       x       3.89         12. Lobby       1.23       x       2.60         13. Lobby       1.03       x       2.04         14. Terrace       1.15       x       4.90         15. Terrace       1.05       x       4.77 | 1. Entrance                | 2.45 | Х | 6.47 | r |
| 4. Reception       3.40 x 5.35         5. Kitchen       2.60 x 3.93         6. Bathroom 1       1.10 x 2.75         7. Bathroom 2       1.91 x 2.75         8. Master Bedroom Bathroom       1.86 x 2.63         9. Master Bedroom       3.80 x 4.20         1.86 x 2.53         10. Bedroom 1       4.05 x 5.10         11. Bedroom 2       3.62 x 3.89         12. Lobby       1.23 x 2.04         14. Terrace       1.15 x 4.90         1.05 x 1.60         15. Terrace       1.05 x 4.77                                                                                                                                                                                                  | 2. Dining Room             | 3.50 | Х | 5.65 | r |
| 5. Kitchen       2.60       x       3.98         6. Bathroom 1       1.10       x       3.78         7. Bathroom 2       1.91       x       2.55         8. Master Bedroom Bathroom       1.86       x       2.63         9. Master Bedroom       1.86       x       2.53         10. Bedroom 1       4.05       x       5.10         11. Bedroom 2       3.62       x       3.89         12. Lobby       1.23       x       2.60         13. Lobby       1.03       x       2.04         14. Terrace       1.15       x       4.90         15. Terrace       1.05       x       4.77                                                                                                         | 3. Living Room             | 3.50 | Х | 5.30 | r |
| 6. Bathroom 1 1.10 x 3.78 7. Bathroom 2 1.91 x 2.75 8. Master Bedroom Bathroom 1.86 x 2.63 9. Master Bedroom 4.86 x 2.53 10. Bedroom 1 4.05 x 5.10 11. Bedroom 2 3.62 x 3.89 12. Lobby 1.23 x 2.60 13. Lobby 1.03 x 2.04 14. Terrace 1.15 x 4.90 15. Terrace 1.05 x 4.77                                                                                                                                                                                                                                                                                                                                                                                                                      | 4. Reception               | 3.40 | Х | 5.35 | r |
| 7. Bathroom 2       1.91 x 2.75         8. Master Bedroom Bathroom       1.86 x 2.63         9. Master Bedroom       3.80 x 4.20         1.86 x 2.53         10. Bedroom 1       4.05 x 5.10         11. Bedroom 2       3.62 x 3.89         12. Lobby       1.23 x 2.60         13. Lobby       1.03 x 2.04         14. Terrace       1.15 x 4.90         1.05 x 1.60         15. Terrace       1.05 x 4.77                                                                                                                                                                                                                                                                                  | 5. Kitchen                 | 2.60 | Х | 3.93 | r |
| 8. Master Bedroom Bathroom       1.86 x 2.63         9. Master Bedroom       3.80 x 4.20         1.86 x 2.53         10. Bedroom 1       4.05 x 5.10         11. Bedroom 2       3.62 x 3.89         12. Lobby       1.23 x 2.60         13. Lobby       1.03 x 2.04         14. Terrace       1.15 x 4.90         1.05 x 1.60         15. Terrace       1.05 x 4.77                                                                                                                                                                                                                                                                                                                          | 6. Bathroom 1              | 1.10 | Х | 3.78 | r |
| 9. Master Bedroom 3.80 x 4.20<br>1.86 x 2.53<br>10. Bedroom 1 4.05 x 5.10<br>11. Bedroom 2 3.62 x 3.89<br>12. Lobby 1.23 x 2.60<br>13. Lobby 1.03 x 2.04<br>14. Terrace 1.15 x 4.90<br>1.05 x 1.60<br>15. Terrace 1.05 x 4.77                                                                                                                                                                                                                                                                                                                                                                                                                                                                 | 7. Bathroom 2              | 1.91 | Х | 2.75 | r |
| 1.86 x 2.53 10. Bedroom 1 4.05 x 5.10 11. Bedroom 2 3.62 x 3.89 12. Lobby 1.23 x 2.60 13. Lobby 1.03 x 2.04 14. Terrace 1.15 x 4.90 1.05 x 1.60 15. Terrace 1.05 x 4.77                                                                                                                                                                                                                                                                                                                                                                                                                                                                                                                       | 8. Master Bedroom Bathroom | 1.86 | Х | 2.63 | r |
| 10. Bedroom 1       4.05       x       5.10         11. Bedroom 2       3.62       x       3.89         12. Lobby       1.23       x       2.60         13. Lobby       1.03       x       2.04         14. Terrace       1.15       x       4.90         1.05       x       1.60         15. Terrace       1.05       x       4.77                                                                                                                                                                                                                                                                                                                                                           | 9. Master Bedroom          | 3.80 | Χ | 4.20 | r |
| 11. Bedroom 2       3.62       x       3.89         12. Lobby       1.23       x       2.60         13. Lobby       1.03       x       2.04         14. Terrace       1.15       x       4.90         15. Terrace       1.05       x       4.77                                                                                                                                                                                                                                                                                                                                                                                                                                               |                            | 1.86 | Х | 2.53 | r |
| 12. Lobby 1.23 x 2.60 13. Lobby 1.03 x 2.04 14. Terrace 1.15 x 4.90 1.05 x 1.60 15. Terrace 1.05 x 4.77                                                                                                                                                                                                                                                                                                                                                                                                                                                                                                                                                                                       | 10. Bedroom 1              | 4.05 | Χ | 5.10 | r |
| 13. Lobby 1.03 x 2.04 14. Terrace 1.15 x 4.90 1.05 x 1.60 15. Terrace 1.05 x 4.77                                                                                                                                                                                                                                                                                                                                                                                                                                                                                                                                                                                                             | 11. Bedroom 2              | 3.62 | Х | 3.89 | r |
| 14. Terrace 1.15 x 4.90<br>1.05 x 1.60<br>15. Terrace 1.05 x 4.77                                                                                                                                                                                                                                                                                                                                                                                                                                                                                                                                                                                                                             | 12. Lobby                  | 1.23 | Х | 2.60 | r |
| 1.05 x 1.60<br>15. Terrace 1.05 x 4.77                                                                                                                                                                                                                                                                                                                                                                                                                                                                                                                                                                                                                                                        | 13. Lobby                  | 1.03 | Х | 2.04 | r |
| 15. Terrace 1.05 x 4.77                                                                                                                                                                                                                                                                                                                                                                                                                                                                                                                                                                                                                                                                       | 14. Terrace                | 1.15 | Х | 4.90 | r |
|                                                                                                                                                                                                                                                                                                                                                                                                                                                                                                                                                                                                                                                                                               |                            | 1.05 | Х | 1.60 | r |
| 1.05 x 1.80                                                                                                                                                                                                                                                                                                                                                                                                                                                                                                                                                                                                                                                                                   | 15. Terrace                | 1.05 | Х | 4.77 | r |
|                                                                                                                                                                                                                                                                                                                                                                                                                                                                                                                                                                                                                                                                                               |                            | 1.05 | Х | 1.80 | r |