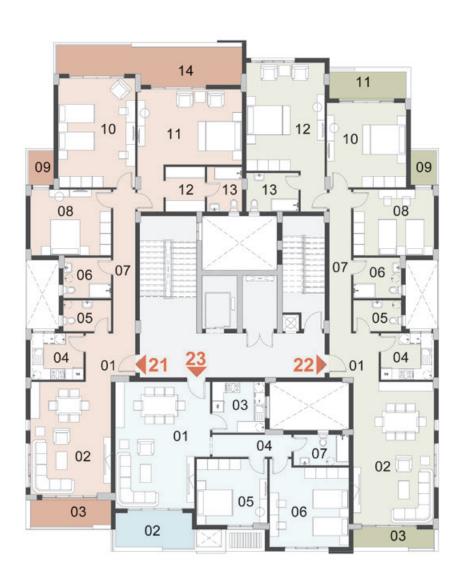

# CELESTE SINGLE SECOND & FOURTH

#### Unit 21

Total Area: 250 m<sup>2</sup>

| 1. Entrance                | 2.45 | Х | 6.47 |  |
|----------------------------|------|---|------|--|
| 2. Dining Room             | 3.50 | Х | 5.78 |  |
| 3. Living Room             | 3.50 | Х | 5.43 |  |
| 4. Reception               | 3.40 | Х | 5.35 |  |
| 5. Kitchen                 | 2.60 | Х | 3.93 |  |
| 6. Bathroom 1              | 1.10 | Χ | 3.78 |  |
| 7. Bathroom 2              | 1.91 | Χ | 2.75 |  |
| 8. Master Bedroom Bathroom | 1.86 | Χ | 2.63 |  |
| 9. Master Bedroom          | 3.80 | Χ | 4.20 |  |
|                            | 1.86 | Χ | 2.53 |  |
| 10. Bedroom 1              | 3.80 | Χ | 4.05 |  |
| 11. Bedroom 2              | 3.60 | Χ | 5.11 |  |
| 12. Lobby                  | 1.23 | Х | 2.60 |  |
| 13. Lobby                  | 1.03 | Х | 2.04 |  |
| 14. Terrace                | 1.05 | Х | 4.90 |  |
|                            | 1.05 | Χ | 3.15 |  |
| 15. Terrace                | 1.05 | Χ | 8.72 |  |
|                            | 1.05 | Х | 1.60 |  |

#### Unit 22

Total Area: 246 m<sup>2</sup>

| 1. Entrance                | 2.45 | х | 6.47 | m |
|----------------------------|------|---|------|---|
| 2. Dining Room             | 3.50 | Х | 5.65 | m |
| 3. Living Room             | 3.50 | Х | 5.30 | m |
| 4. Reception               | 3.40 | Х | 5.35 | m |
| 5. Kitchen                 | 2.60 | Х | 3.93 | m |
| 6. Bathroom 1              | 1.10 | Х | 3.78 | m |
| 7. Bathroom 2              | 1.91 | Х | 2.75 | m |
| 8. Master Bedroom Bathroom | 1.86 | Х | 2.63 | m |
| 9. Master Bedroom          | 3.80 | Х | 4.20 | m |
|                            | 1.86 | Х | 2.53 | m |
| 10. Bedroom 1              | 4.05 | Х | 5.10 | m |
| 11. Bedroom 2              | 3.62 | Х | 3.89 | m |
| 12. Lobby                  | 1.23 | Х | 2.60 | m |
| 13. Lobby                  | 1.03 | Х | 2.04 | m |
| 14. Terrace                | 1.15 | Х | 4.90 | m |
|                            | 1.05 | Х | 1.60 | m |
| 15. Terrace                | 1.05 | Х | 4.77 | m |
|                            | 1.05 | Х | 1.80 | m |
|                            |      |   |      |   |