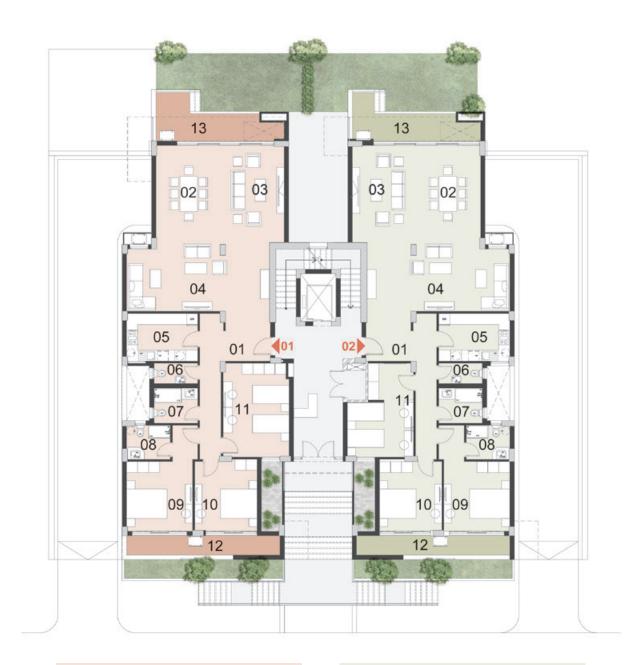

# CELESTE DOUBLE GROUND FLOOR

#### Unit 01 & 02

Total Area: 235 m<sup>2</sup>

| 1. Entrance                | 2.45 | Х | 6.47 |  |
|----------------------------|------|---|------|--|
| 2. Dining Room             | 3.50 | Х | 5.65 |  |
| 3. Living Room             | 3.50 | Х | 5.30 |  |
| 4. Reception               | 3.50 | Х | 5.35 |  |
| 5. Kitchen                 | 2.60 | Х | 3.90 |  |
| 6. Bathroom 1              | 1.10 | Х | 2.38 |  |
| 7. Bathroom 2              | 1.90 | Х | 2.38 |  |
| 8. Master Bedroom Bathroom | 1.86 | Х | 2.38 |  |
| 9. Master Bedroom          | 3.60 | Х | 5.80 |  |
| 10. Bedroom 1              | 3.40 | Х | 3.88 |  |
| 11. Bedroom 2              | 3.60 | Х | 5.11 |  |
| 12. Terrace 1              | 1.05 | Х | 9.80 |  |
| 13. Terrace 2              | 1.05 | Х | 7.25 |  |
|                            | 1.05 | Х | 3.15 |  |

#### Unit 02 & 01

Total Area: 237 m<sup>2</sup>

| . Entrance                 | 2.45 | Х | 6.47 | m |
|----------------------------|------|---|------|---|
| 2. Dining Room             | 3.50 | Х | 5.25 | m |
| 3. Reception               | 3.50 | Х | 5.30 | m |
| I. Living Room             | 3.75 | Χ | 5.35 | m |
| 5. Kitchen                 | 2.60 | Х | 3.88 | m |
| 6. Bathroom 1              | 1.10 | Х | 2.05 | m |
| '. Bathroom 2              | 1.90 | Х | 2.05 | m |
| B. Master Bedroom Bathroom | 1.86 | Х | 2.38 | m |
| ). Master Bedroom          | 3.60 | Х | 5.80 | m |
| 0. Bedroom 1               | 3.40 | Х | 3.75 | m |
| 1. Bedroom 2               | 3.60 | Х | 5.11 | m |
| 2. Terrace 1               | 1.05 | Χ | 8.37 | m |
| 3. Terrace 2               | 1.50 | Х | 6.05 | m |
|                            | 1.20 | Х | 1.20 | m |
|                            |      |   |      |   |