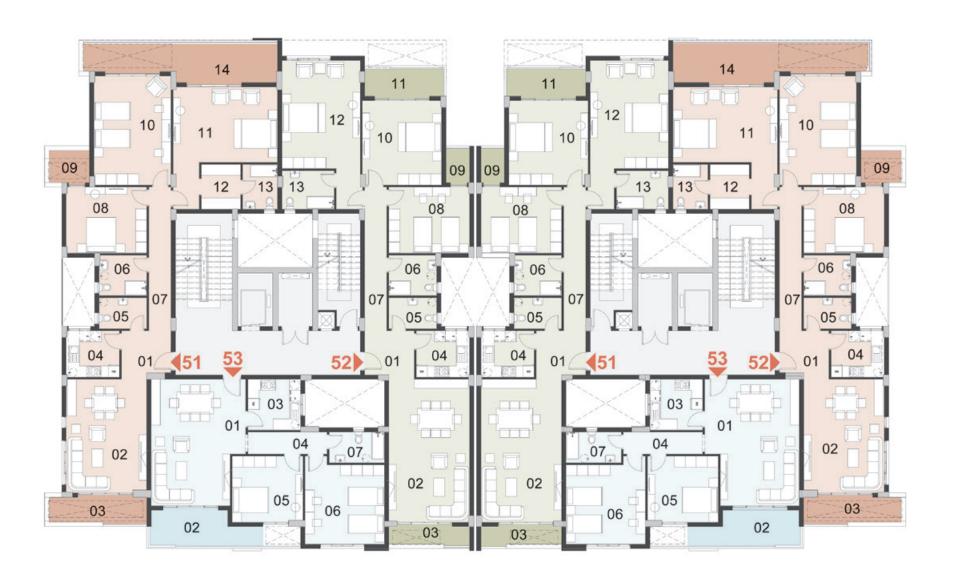

# TIFFANY TRIPLE

GROUND FLOOR

#### Unit 01 & 02

Total Area: 250 m<sup>2</sup>

| 1. Entrance                 | 2.70 | Х | 2.60 | m |
|-----------------------------|------|---|------|---|
| 2. Reception & Dining       | 6.20 | Х | 5.70 | m |
| 3. Terrace 1                | 1.40 | Х | 5.70 | m |
| 4. Kitchen                  | 2.50 | Х | 2.90 | m |
| 5. Guest Toilet             | 1.70 | Х | 2.60 | m |
| 6. Bathroom 1               | 2.20 | Х | 2.60 | m |
| 7. Corridor                 | 7.90 | Х | 1.20 | m |
| 8. Bedroom 1                | 3.60 | Х | 4.40 | m |
| 9. Bedroom 2                | 6.00 | Х | 4.20 | m |
| 10. Master Bedroom          | 4.10 | Х | 5.70 | m |
| 11. Master Bedroom Dressing | 2.40 | Х | 2.10 | m |
| 12. Master Bedroom Bathroom | 2.40 | Х | 1.90 | m |
| 13. Terrace 2               | 1.60 | Х | 5.60 | m |
|                             |      |   |      |   |

#### Unit 02 & 01

Total Area: 224 m<sup>2</sup>

| . Entrance                 | 2.70 | Х | 2.70 | m |
|----------------------------|------|---|------|---|
| 2. Reception & Dining      | 7.80 | Χ | 5.70 | m |
| 3. Kitchen                 | 2.90 | Х | 2.50 | m |
| I. Guest Toilet            | 1.70 | Х | 2.60 | m |
| 5. Bathroom 1              | 2.20 | Х | 2.60 | m |
| 6. Corridor                | 1.20 | Х | 7.90 | m |
| '. Bedroom 1               | 4.40 | Χ | 3.60 | m |
| 3. Bedroom 2               | 4.60 | Х | 4.30 | m |
| ). Master Bedroom          | 4.30 | Х | 5.10 | m |
| 0. Master Bedroom Bathroom | 2.40 | Х | 2.80 | m |
| 1. Terrace                 | 4.20 | Х | 1.35 | m |