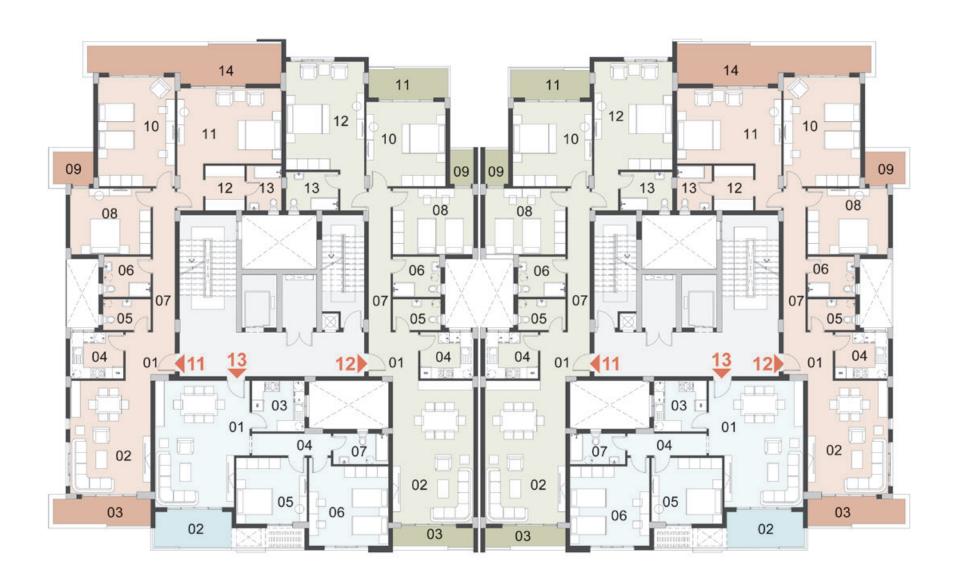

# CELESTE DOUBLE GROUND FLOOR

#### Unit 01 & 02

Total Area: 235 m<sup>2</sup>

| 1. Entrance                | 2.45 | Х | 6.47 |  |
|----------------------------|------|---|------|--|
| 2. Dining Room             | 3.50 | Х | 5.65 |  |
| 3. Living Room             | 3.50 | Х | 5.30 |  |
| 4. Reception               | 3.50 | Х | 5.35 |  |
| 5. Kitchen                 | 2.60 | Х | 3.90 |  |
| 6. Bathroom 1              | 1.10 | Х | 2.38 |  |
| 7. Bathroom 2              | 1.90 | Х | 2.38 |  |
| 8. Master Bedroom Bathroom | 1.86 | Х | 2.38 |  |
| 9. Master Bedroom          | 3.60 | Х | 5.80 |  |
| 10. Bedroom 1              | 3.40 | Х | 3.88 |  |
| 11. Bedroom 2              | 3.60 | Х | 5.11 |  |
| 12. Terrace 1              | 1.05 | Х | 9.80 |  |
| 13. Terrace 2              | 1.05 | Х | 7.25 |  |
|                            | 1.05 | Х | 3.15 |  |

#### Unit 02 & 01

Total Area: 237 m<sup>2</sup>

| . Entrance                 | 2.45 | Х | 6.47 | m |
|----------------------------|------|---|------|---|
| 2. Dining Room             | 3.50 | Х | 5.25 | m |
| 3. Reception               | 3.50 | Х | 5.30 | m |
| I. Living Room             | 3.75 | Χ | 5.35 | m |
| 5. Kitchen                 | 2.60 | Х | 3.88 | m |
| 6. Bathroom 1              | 1.10 | Х | 2.05 | m |
| '. Bathroom 2              | 1.90 | Х | 2.05 | m |
| B. Master Bedroom Bathroom | 1.86 | Х | 2.38 | m |
| ). Master Bedroom          | 3.60 | Х | 5.80 | m |
| 0. Bedroom 1               | 3.40 | Х | 3.75 | m |
| 1. Bedroom 2               | 3.60 | Х | 5.11 | m |
| 2. Terrace 1               | 1.05 | Χ | 8.37 | m |
| 3. Terrace 2               | 1.50 | Х | 6.05 | m |
|                            | 1.20 | Х | 1.20 | m |
|                            |      |   |      |   |