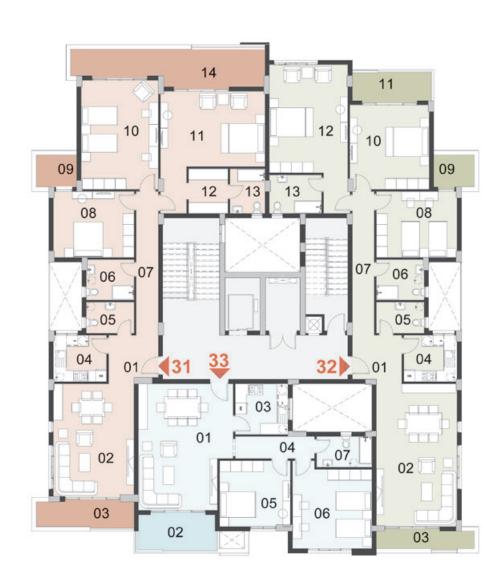

# CELESTE DOUBLE

FIRST, THIRD & FIFTH FLOOR

#### Unit 11

Total Area: 249 m<sup>2</sup>

| 1. Entrance                | 2.45   | Х | 6.47 | r |
|----------------------------|--------|---|------|---|
| 2. Dining Room             | 3.50   | Х | 5.78 | r |
| 3. Living Room             | 3.50   | Х | 5.43 | r |
| 4. Reception               | 3.40   | Х | 5.35 | r |
| 5. Kitchen                 | 2.60   | Х | 3.93 | r |
| 6. Bathroom 1              | 1.10   | Х | 3.78 | r |
| 7. Bathroom 2              | 1.91   | Х | 2.75 | r |
| 8. Master Bedroom Bathroon | n 1.86 | Х | 2.63 | r |
| 9. Master Bedroom          | 3.80   | Х | 4.20 | r |
|                            | 1.86   | Х | 2.53 | r |
| 10. Bedroom 1              | 3.80   | Х | 4.05 | r |
| 11. Bedroom 2              | 3.62   | Х | 3.89 | r |
| 12. Lobby                  | 1.23   | Х | 2.60 | r |
| 13. Lobby                  | 1.20   | Х | 5.35 | r |
| 14. Terrace                | 1.05   | Х | 4.90 | r |
|                            | 1.05   | Х | 3.15 | r |
| 15. Terrace                | 1.05   | Х | 8.72 | r |
|                            | 1.05   | Х | 1.60 | r |
|                            |        |   |      |   |

#### Unit 12

Total Area: 240 m<sup>2</sup>

| 1. Entrance                | 2.45 | Х | 6.47 | n |
|----------------------------|------|---|------|---|
| 2. Dining Room             | 3.50 | Х | 5.65 | n |
| 3. Living Room             | 3.50 | Х | 5.30 | n |
| 4. Reception               | 3.40 | Х | 5.35 | n |
| 5. Kitchen                 | 2.60 | Х | 3.93 | n |
| 6. Bathroom 1              | 1.10 | Х | 3.78 | n |
| 7. Bathroom 2              | 1.91 | Х | 2.75 | n |
| 8. Master Bedroom Bathroom | 1.86 | Х | 2.63 | n |
| 9. Master Bedroom          | 3.80 | Х | 4.20 | n |
|                            | 1.86 | Х | 2.53 | n |
| 10. Bedroom 1              | 4.05 | Х | 5.10 | n |
| 11. Bedroom 2              | 3.62 | Х | 3.89 | n |
| 12. Lobby                  | 1.23 | Х | 2.60 | n |
| 13. Lobby                  | 1.20 | Х | 5.35 | n |
| 14. Terrace                | 1.15 | Х | 4.90 | n |
|                            | 1.05 | Χ | 1.60 | n |
| 15. Terrace                | 1.05 | Х | 4.77 | n |
|                            |      |   |      |   |