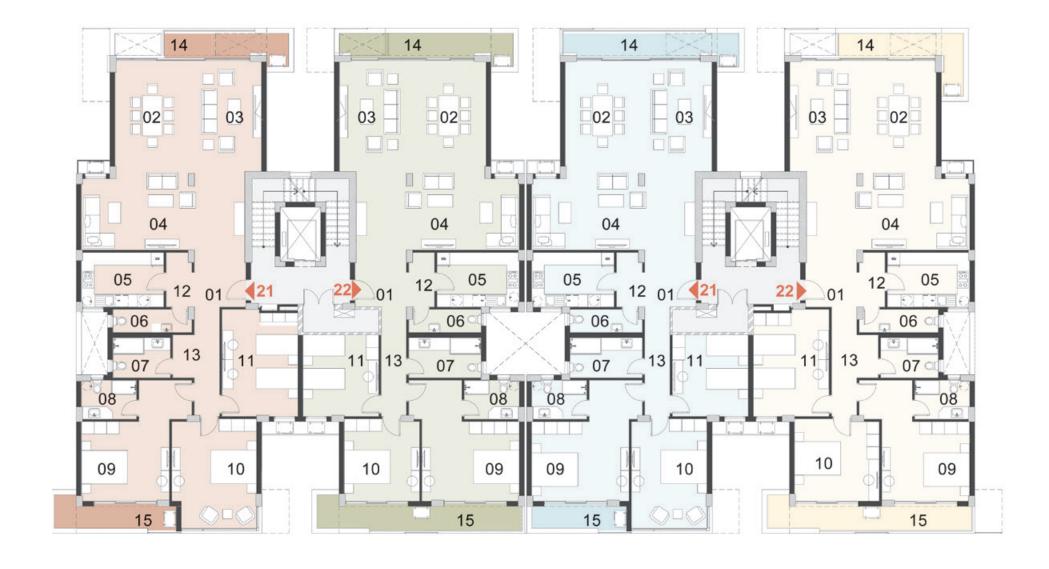

# CELESTE SINGLE SECOND & FOURTH

#### Unit 21

Total Area: 250 m<sup>2</sup>

| 1. Entrance                | 2.45 | Х | 6.47 |  |
|----------------------------|------|---|------|--|
| 2. Dining Room             | 3.50 | Х | 5.78 |  |
| 3. Living Room             | 3.50 | Х | 5.43 |  |
| 4. Reception               | 3.40 | Х | 5.35 |  |
| 5. Kitchen                 | 2.60 | Х | 3.93 |  |
| 6. Bathroom 1              | 1.10 | Χ | 3.78 |  |
| 7. Bathroom 2              | 1.91 | Χ | 2.75 |  |
| 8. Master Bedroom Bathroom | 1.86 | Χ | 2.63 |  |
| 9. Master Bedroom          | 3.80 | Χ | 4.20 |  |
|                            | 1.86 | Χ | 2.53 |  |
| 10. Bedroom 1              | 3.80 | Χ | 4.05 |  |
| 11. Bedroom 2              | 3.60 | Χ | 5.11 |  |
| 12. Lobby                  | 1.23 | Х | 2.60 |  |
| 13. Lobby                  | 1.03 | Х | 2.04 |  |
| 14. Terrace                | 1.05 | Х | 4.90 |  |
|                            | 1.05 | Χ | 3.15 |  |
| 15. Terrace                | 1.05 | Χ | 8.72 |  |
|                            | 1.05 | Х | 1.60 |  |

#### Unit 22

Total Area: 246 m<sup>2</sup>

| 1. Entrance                | 2.45 | х | 6.47 | m |
|----------------------------|------|---|------|---|
| 2. Dining Room             | 3.50 | Х | 5.65 | m |
| 3. Living Room             | 3.50 | Х | 5.30 | m |
| 4. Reception               | 3.40 | Х | 5.35 | m |
| 5. Kitchen                 | 2.60 | Х | 3.93 | m |
| 6. Bathroom 1              | 1.10 | Х | 3.78 | m |
| 7. Bathroom 2              | 1.91 | Х | 2.75 | m |
| 8. Master Bedroom Bathroom | 1.86 | Х | 2.63 | m |
| 9. Master Bedroom          | 3.80 | Х | 4.20 | m |
|                            | 1.86 | Х | 2.53 | m |
| 10. Bedroom 1              | 4.05 | Х | 5.10 | m |
| 11. Bedroom 2              | 3.62 | Х | 3.89 | m |
| 12. Lobby                  | 1.23 | Х | 2.60 | m |
| 13. Lobby                  | 1.03 | Х | 2.04 | m |
| 14. Terrace                | 1.15 | Х | 4.90 | m |
|                            | 1.05 | Х | 1.60 | m |
| 15. Terrace                | 1.05 | Х | 4.77 | m |
|                            | 1.05 | Х | 1.80 | m |
|                            |      |   |      |   |