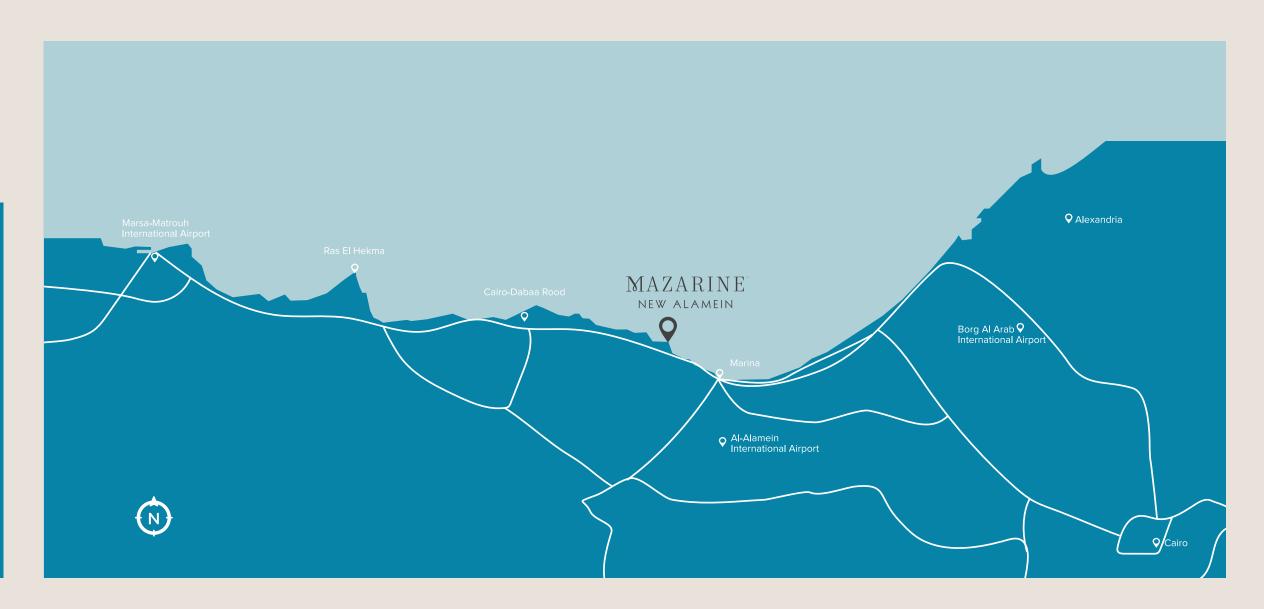

# THE LOCATION

Mazarine is located at New Alamein City's lagoon and takes pride as the first horizontal project of the city. The project benefits from being in close proximity to the beauty of the lagoon while still being in sync with the urban rhythm.

| Cairo                              | 261 KM |
|------------------------------------|--------|
| Alexandria                         | 107 KM |
| Marsa Matrouh                      | 184 KM |
| Alamein International Airport      | 54 KM  |
| Borg El Arab International Airport | 89 KM  |

Situated strategically to grant Mazarine a location that is steps away from a variety of New Alamein City's exclusive amenities and services; all of which are divided across the 707 feddans and available for the comfort of all homeowners.

Part of the charm of this trendy community is its convenient accessibility. Located along the main axis of Alexandria - Marsa Matrouh Road, you will find yourself a pleasant 25 minute walk, or a 5 minute drive to North Square, the largest commercial hub in New Alamein City. All buildings are walking distance to the scenic, and lively setting of the swimmable 36 feddan lagoon.