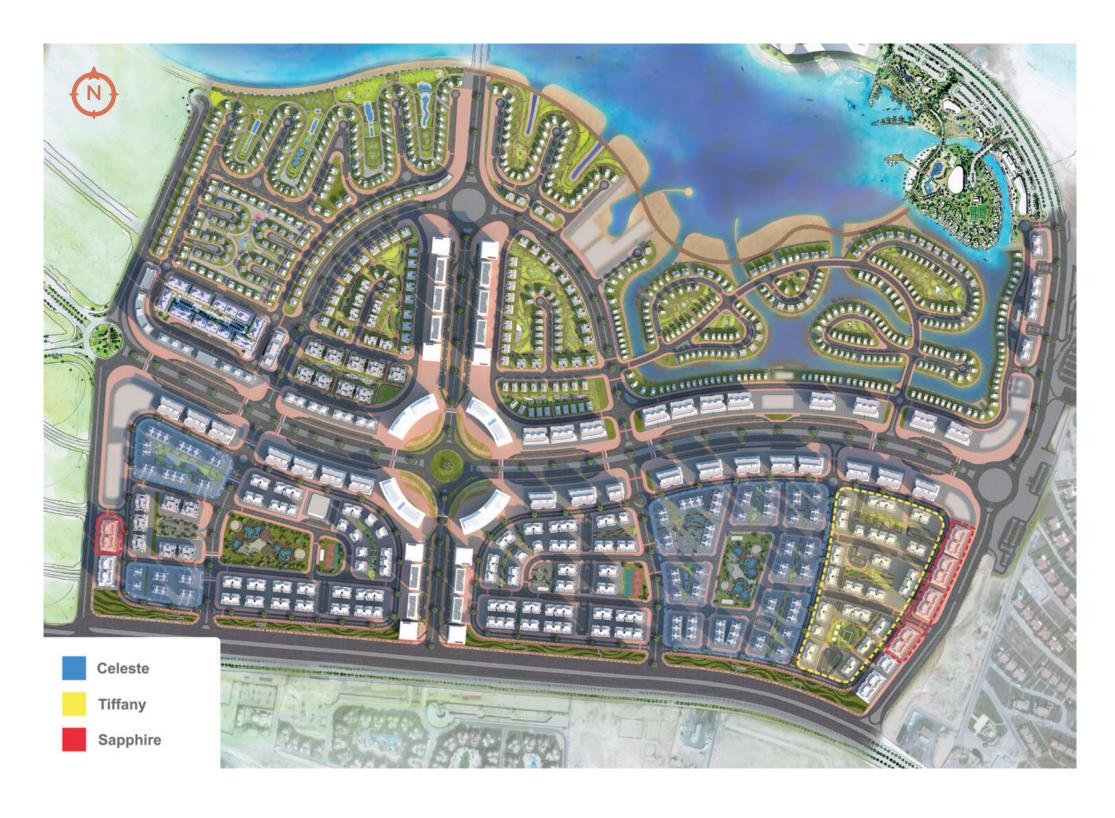

### **MAZARINE**

Located within New Alamein City's first phase Mazarine stretches across 707 feddans offering a variety of residential projects that include villas, twin villas, chalets, and apartments as well as commercial zones surrounded with glimmering sandy beaches accessible lagoons and an array of sports, leisure and entertainment facilities.

The Mazarine community is complemented with breathtaking views overlooking The Gate and North Edge Towers and adjacent to North Square; the city's largest commercial project.

Mazarine directly overlooks New Alamein City's stunning lagoon that is connected to the beach and seawater through canals crossing under bridges making for a picturesque view and a mesmerizing corniche enveloping the community.

# THE MASTERPLAN