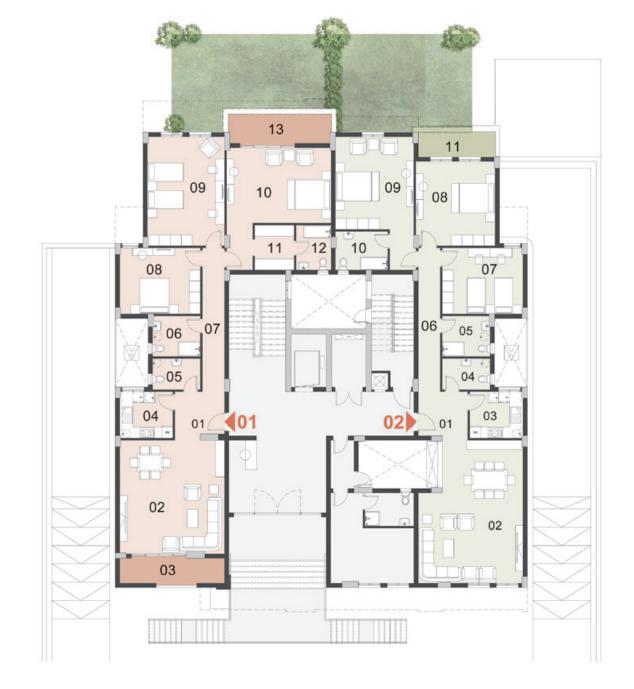

#### Unit 01

#### Total Area: 254 m<sup>2</sup>

| 1. Entrance                 | 2.70 | Х | 2.65 | r |
|-----------------------------|------|---|------|---|
| 2. Reception & Dining       | 6.20 | Х | 5.70 | r |
| 3. Terrace 1                | 1.35 | Х | 5.72 | r |
| 4. Kitchen                  | 2.50 | Х | 2.90 | r |
| 5. Guest Toilet             | 1.70 | Х | 2.60 | r |
| 6. Bathroom 1               | 2.20 | Х | 2.60 | r |
| 7. Corridor                 | 7.90 | Х | 1.20 | r |
| 8. Bedroom 1                | 3.60 | Х | 4.40 | r |
| 9. Bedroom 2                | 5.95 | Х | 4.20 | r |
| 10. Master Bedroom          | 4.10 | Х | 5.70 | r |
| 11. Master Bedroom Dressing | 2.40 | Х | 2.10 | r |
| 12. Master Bedroom Bathroom | 2.40 | Х | 1.90 | r |
| 13. Terrace 2               | 1.60 | Х | 5.45 | r |

#### Unit 02

#### Total Area: 227m<sup>2</sup>

| . Entrance                 | 2.70 | Х | 2.65 | m |
|----------------------------|------|---|------|---|
| 2. Reception & Dining      | 7.80 | Χ | 5.70 | m |
| 3. Kitchen                 | 2.90 | Х | 2.50 | m |
| 1. Guest Toilet            | 1.70 | Х | 2.60 | m |
| 5. Bathroom 1              | 2.20 | Х | 2.60 | m |
| 6. Corridor                | 1.20 | Х | 7.90 | m |
| 7. Bedroom 1               | 4.40 | Х | 3.60 | m |
| 3. Bedroom 2               | 4.60 | Χ | 4.30 | m |
| 9. Master Bedroom          | 4.30 | Χ | 5.05 | m |
| O. Master Bedroom Bathroom | 2.10 | Х | 2.85 | m |
| 1 Terrace 1                | 1.35 | X | 4.20 | m |