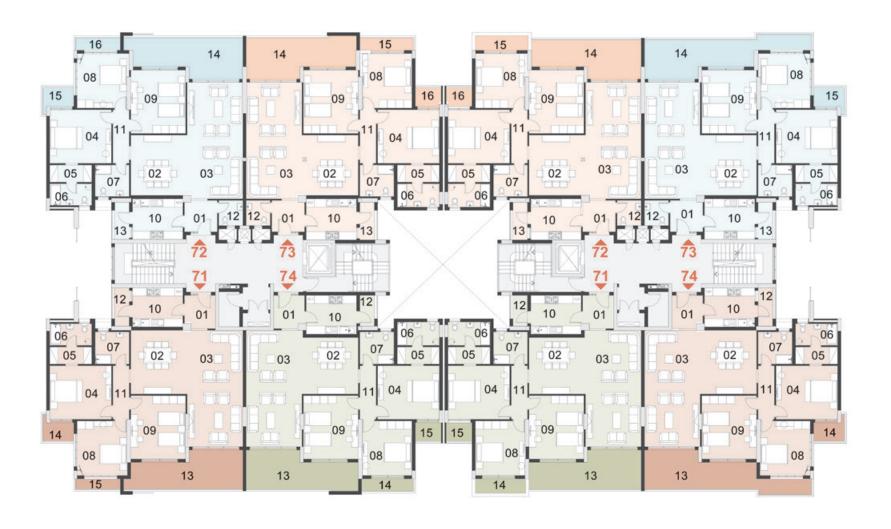

# CELESTE DOUBLE

SECOND & FOURTH FLOOR

#### Unit 21

Total Area: 247 m<sup>2</sup>

| 1. Entrance                | 2.45 | Х | 6.47 | r |
|----------------------------|------|---|------|---|
| 2. Dining Room             | 3.50 | Х | 5.78 | r |
| 3. Living Room             | 3.50 | Х | 5.43 | r |
| 4. Reception               | 3.40 | Х | 5.35 | r |
| 5. Kitchen                 | 2.60 | Х | 3.93 | r |
| 6. Bathroom 1              | 1.10 | Х | 3.78 | r |
| 7. Bathroom 2              | 1.91 | Х | 2.75 | r |
| 8. Master Bedroom Bathroom | 1.86 | Х | 2.63 | r |
| 9. Master Bedroom          | 3.80 | Х | 4.20 | r |
|                            | 1.86 | Х | 2.53 | r |
| 10. Bedroom 1              | 3.80 | Х | 4.05 | r |
| 11. Bedroom 2              | 3.62 | Х | 3.89 | r |
| 12. Lobby                  | 1.23 | Х | 2.60 | r |
| 13. Lobby                  | 1.20 | Х | 5.35 | r |
| 14. Terrace                | 1.05 | Х | 4.90 | r |
|                            | 1.05 | Х | 3.15 | r |
| 15. Terrace                | 1.05 | Х | 8.72 | r |
|                            | 1.05 | Х | 1.60 | r |
|                            |      |   |      |   |

#### Unit 22

Total Area: 240 m<sup>2</sup>

| 1. Entrance                | 2.45 | Х | 6.47 | n |
|----------------------------|------|---|------|---|
| 2. Dining Room             | 3.50 | Х | 5.65 | n |
| 3. Living Room             | 3.50 | Х | 5.30 | n |
| 4. Reception               | 3.40 | Х | 5.35 | n |
| 5. Kitchen                 | 2.60 | Х | 3.93 | n |
| 6. Bathroom 1              | 1.10 | Х | 3.78 | n |
| 7. Bathroom 2              | 1.91 | Х | 2.75 | n |
| 8. Master Bedroom Bathroom | 1.86 | Х | 2.63 | n |
| 9. Master Bedroom          | 3.80 | Х | 4.20 | n |
|                            | 1.86 | Х | 2.53 | n |
| 10. Bedroom 1              | 4.05 | Х | 5.10 | n |
| 11. Bedroom 2              | 3.62 | Х | 3.89 | n |
| 12. Lobby                  | 1.23 | Х | 2.60 | n |
| 13. Lobby                  | 1.20 | Х | 5.35 | n |
| 14. Terrace                | 1.15 | Х | 4.90 | n |
|                            | 1.05 | Χ | 1.60 | n |
| 15. Terrace                | 1.05 | Х | 4.77 | n |
|                            |      |   |      |   |