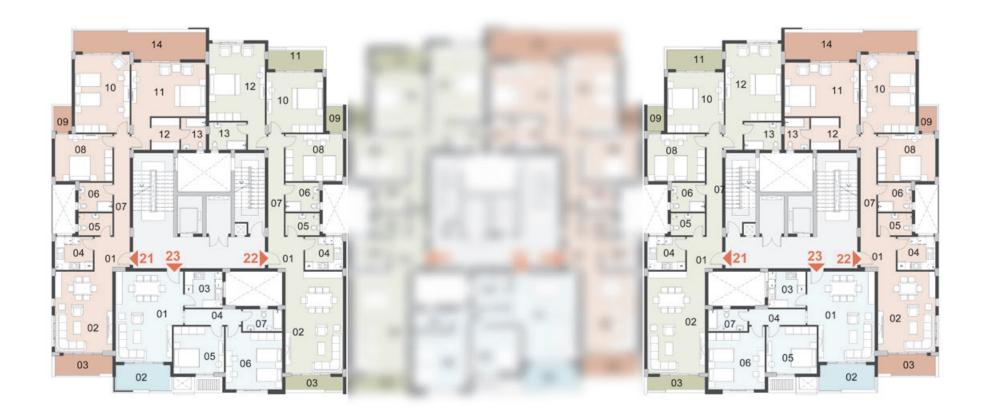

# CELESTE DOUBLE GROUND FLOOR

#### Unit 01 & 02

Total Area: 235 m<sup>2</sup>

| 1. Entrance                | 2.45 | Х | 6.47 |  |
|----------------------------|------|---|------|--|
| 2. Dining Room             | 3.50 | Х | 5.65 |  |
| 3. Living Room             | 3.50 | Х | 5.30 |  |
| 4. Reception               | 3.50 | Х | 5.35 |  |
| 5. Kitchen                 | 2.60 | Х | 3.90 |  |
| 6. Bathroom 1              | 1.10 | Х | 2.38 |  |
| 7. Bathroom 2              | 1.90 | Х | 2.38 |  |
| 8. Master Bedroom Bathroom | 1.86 | Х | 2.38 |  |
| 9. Master Bedroom          | 3.60 | Х | 5.80 |  |
| 10. Bedroom 1              | 3.40 | Х | 3.88 |  |
| 11. Bedroom 2              | 3.60 | Х | 5.11 |  |
| 12. Terrace 1              | 1.05 | Х | 9.80 |  |
| 13. Terrace 2              | 1.05 | Х | 7.25 |  |
|                            | 1.05 | Х | 3.15 |  |

#### Unit 02 & 01

Total Area: 237 m<sup>2</sup>

| . Entrance                 | 2.45 | Х | 6.47 | m |
|----------------------------|------|---|------|---|
| 2. Dining Room             | 3.50 | Х | 5.25 | m |
| 3. Reception               | 3.50 | Х | 5.30 | m |
| I. Living Room             | 3.75 | Χ | 5.35 | m |
| 5. Kitchen                 | 2.60 | Х | 3.88 | m |
| 6. Bathroom 1              | 1.10 | Х | 2.05 | m |
| '. Bathroom 2              | 1.90 | Х | 2.05 | m |
| B. Master Bedroom Bathroom | 1.86 | Х | 2.38 | m |
| ). Master Bedroom          | 3.60 | Х | 5.80 | m |
| 0. Bedroom 1               | 3.40 | Х | 3.75 | m |
| 1. Bedroom 2               | 3.60 | Х | 5.11 | m |
| 2. Terrace 1               | 1.05 | Χ | 8.37 | m |
| 3. Terrace 2               | 1.50 | Х | 6.05 | m |
|                            | 1.20 | Х | 1.20 | m |
|                            |      |   |      |   |