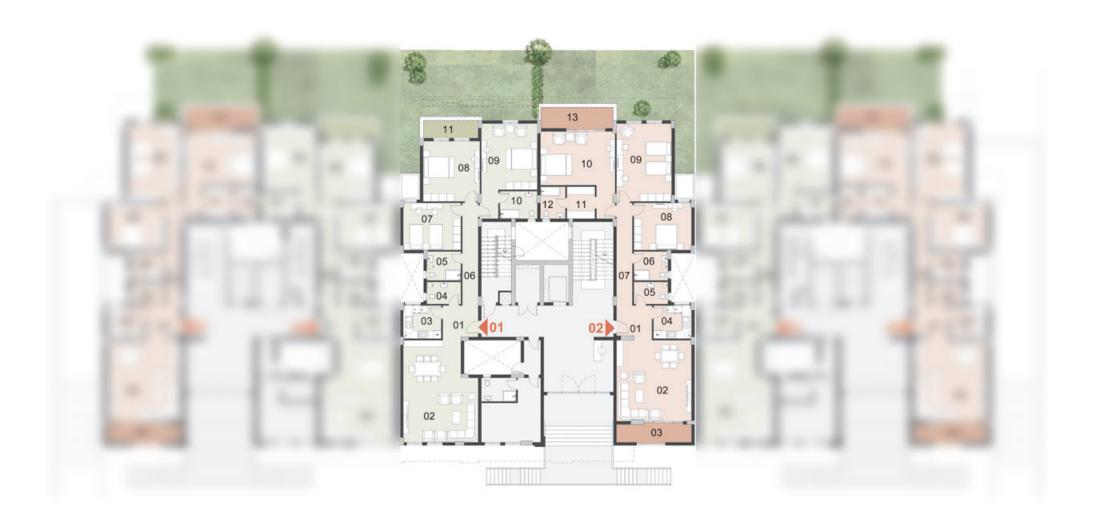

# TIFFANY SINGLE

FIRST FLOOR

#### Unit 11

#### Total Area: 261 m<sup>2</sup>

| 1. Entrance                 | 2.70 | Х | 2.65  | m |
|-----------------------------|------|---|-------|---|
| 2. Reception & Dining       | 6.05 | Х | 4.40  | m |
| 3. Terrace 1                | 1.35 | Χ | 5.30  | m |
| 4. Kitchen                  | 2.50 | Х | 2.90  | m |
| 5. Guest Toilet             | 1.70 | Х | 2.60  | m |
| 6. Bathroom 1               | 2.20 | Х | 2.60  | m |
| 7. Corridor                 | 7.90 | Х | 1.20  | m |
| 8. Bedroom 1                | 3.60 | Х | 4.40  | m |
| 9. Terrace 2                | 1.75 | Х | 2.20  | m |
| 10. Bedroom 2               | 5.95 | Х | 4.20  | n |
| 11. Master Bedroom          | 4.10 | Х | 5.70  | n |
| 12. Dressing Room           | 2.40 | Х | 2.10  | m |
| 13. Master Bedroom Bathroom | 2.40 | Х | 1.90  | n |
| 14. Terrace 3               | 2.05 | Х | 10.60 | m |
|                             |      |   |       |   |

#### Unit 12

#### Total Area: 238 m<sup>2</sup>

| 1. Entrance                 | 2.70 | Х | 2.65 | m |
|-----------------------------|------|---|------|---|
| 2. Reception & Dining       | 7.80 | Х | 4.40 | m |
| 3. Terrace 1                | 0.95 | Х | 5.30 | m |
| 4. Kitchen                  | 2.50 | Х | 2.90 | m |
| 5. Guest Toilet             | 1.70 | Х | 2.60 | m |
| 6. Bathroom 1               | 2.20 | Х | 2.60 | m |
| 7. Corridor                 | 7.90 | Х | 1.20 | m |
| 8. Bedroom 1                | 3.60 | Х | 4.40 | m |
| 9. Terrace 2                | 1.75 | Х | 2.20 | m |
| 10. Bedroom 2               | 4.60 | Х | 4.30 | m |
| 11. Terrace 3               | 1.50 | Х | 4.30 | m |
| 12. Master Bedroom          | 5.90 | Х | 4.30 | m |
| 13. Master Bedroom Bathroom | 2.10 | X | 2.85 | m |

#### Unit 13

#### Total Area: 147 m<sup>2</sup>

| 1. Reception & Dining | 6.90 | Х | 4.30 | m |
|-----------------------|------|---|------|---|
| 2. Terrace            | 1.90 | Х | 8.20 | m |
| 3. Kitchen            | 2.80 | Х | 2.90 | m |
| 4. Corridor           | 1.20 | Х | 4.30 | m |
| 5. Bedroom 1          | 3.60 | Х | 3.90 | m |
| 6. Bedroom 2          | 4.30 | Х | 4.30 | m |
| 7. Bathroom           | 1.70 | Х | 3.00 | m |
|                       |      |   |      |   |