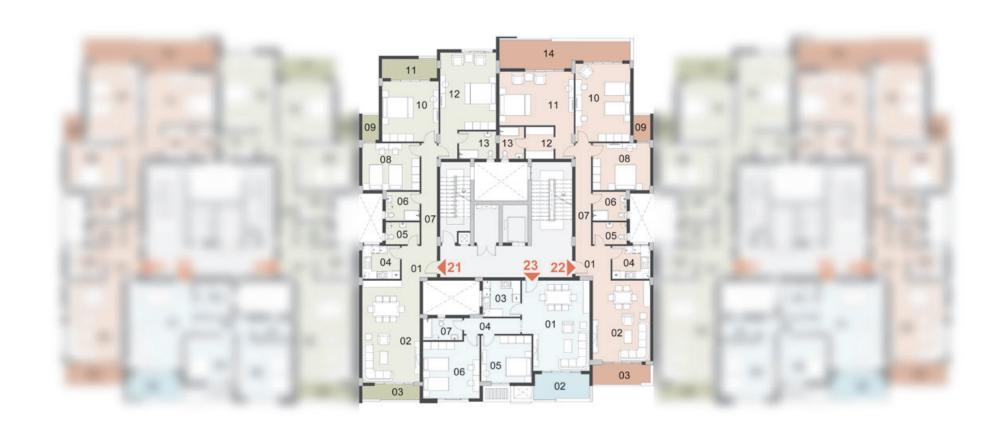

# CELESTE DOUBLE

FIRST, THIRD & FIFTH FLOOR

#### Unit 11

Total Area: 249 m<sup>2</sup>

| 1. Entrance                | 2.45   | Х | 6.47 | r |
|----------------------------|--------|---|------|---|
| 2. Dining Room             | 3.50   | Х | 5.78 | r |
| 3. Living Room             | 3.50   | Х | 5.43 | r |
| 4. Reception               | 3.40   | Х | 5.35 | r |
| 5. Kitchen                 | 2.60   | Х | 3.93 | r |
| 6. Bathroom 1              | 1.10   | Х | 3.78 | r |
| 7. Bathroom 2              | 1.91   | Х | 2.75 | r |
| 8. Master Bedroom Bathroon | n 1.86 | Х | 2.63 | r |
| 9. Master Bedroom          | 3.80   | Х | 4.20 | r |
|                            | 1.86   | Х | 2.53 | r |
| 10. Bedroom 1              | 3.80   | Х | 4.05 | r |
| 11. Bedroom 2              | 3.62   | Х | 3.89 | r |
| 12. Lobby                  | 1.23   | Х | 2.60 | r |
| 13. Lobby                  | 1.20   | Х | 5.35 | r |
| 14. Terrace                | 1.05   | Х | 4.90 | r |
|                            | 1.05   | Х | 3.15 | r |
| 15. Terrace                | 1.05   | Х | 8.72 | r |
|                            | 1.05   | Х | 1.60 | r |
|                            |        |   |      |   |

#### Unit 12

Total Area: 240 m<sup>2</sup>

| 1. Entrance                | 2.45 | Х | 6.47 | n |
|----------------------------|------|---|------|---|
| 2. Dining Room             | 3.50 | Х | 5.65 | n |
| 3. Living Room             | 3.50 | Х | 5.30 | n |
| 4. Reception               | 3.40 | Х | 5.35 | n |
| 5. Kitchen                 | 2.60 | Х | 3.93 | n |
| 6. Bathroom 1              | 1.10 | Х | 3.78 | n |
| 7. Bathroom 2              | 1.91 | Х | 2.75 | n |
| 8. Master Bedroom Bathroom | 1.86 | Х | 2.63 | n |
| 9. Master Bedroom          | 3.80 | Х | 4.20 | n |
|                            | 1.86 | Х | 2.53 | n |
| 10. Bedroom 1              | 4.05 | Х | 5.10 | n |
| 11. Bedroom 2              | 3.62 | Х | 3.89 | n |
| 12. Lobby                  | 1.23 | Х | 2.60 | n |
| 13. Lobby                  | 1.20 | Х | 5.35 | n |
| 14. Terrace                | 1.15 | Х | 4.90 | n |
|                            | 1.05 | Χ | 1.60 | n |
| 15. Terrace                | 1.05 | Х | 4.77 | n |
|                            |      |   |      |   |