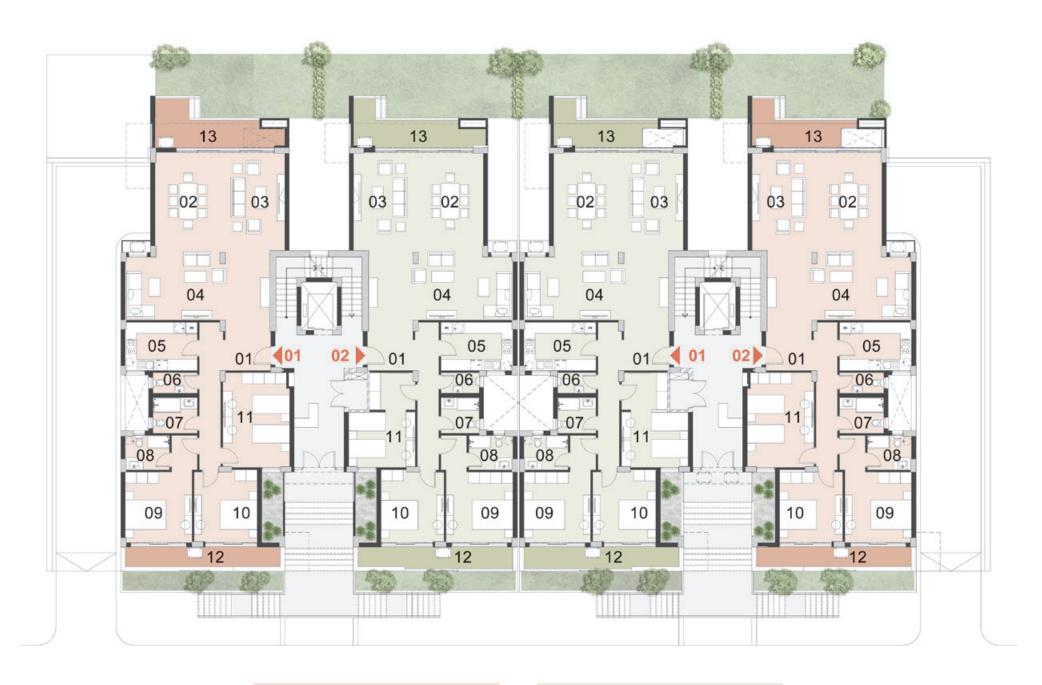

# CELESTE SINGLE GROUND FLOOR

#### Unit 01

Total Area: 245 m<sup>2</sup>

| 1. Entrance                | 2.45 | Х | 6.47 | 1 |
|----------------------------|------|---|------|---|
| 2. Dining Room             | 3.50 | Х | 5.65 | 1 |
| 3. Living Room             | 3.50 | Х | 5.30 | 1 |
| 4. Reception               | 3.40 | Х | 5.35 | ı |
| 5. Kitchen                 | 2.60 | Х | 3.88 | 1 |
| 6. Bathroom 1              | 1.10 | Х | 2.38 | ı |
| 7. Bathroom 2              | 1.90 | Х | 2.38 | ı |
| 8. Master Bedroom Bathroom | 1.86 | Х | 2.38 | ı |
| 9. Master Bedroom          | 3.60 | Х | 5.80 | ı |
| 10. Bedroom 1              | 3.40 | Х | 3.88 | ı |
| 11. Bedroom 2              | 3.60 | Х | 5.11 | ı |
| 12. Terrace 1              | 1.05 | Х | 8.37 | ı |
| 13. Terrace 2              | 1.30 | Х | 5.05 | ı |
|                            | 1.50 | Х | 2.10 | 1 |

#### Unit 02

Total Area: 234 m<sup>2</sup>

| 1. Entrance                | 2.45 | Х | 6.47 |  |
|----------------------------|------|---|------|--|
| 2. Dining Room             | 3.50 | Х | 5.65 |  |
| 3. Reception               | 3.50 | Х | 5.30 |  |
| 4. Living Room             | 3.40 | Х | 5.35 |  |
| 5. Kitchen                 | 2.60 | Х | 3.88 |  |
| 6. Bathroom 1              | 1.10 | Х | 2.38 |  |
| 7. Bathroom 2              | 1.90 | Х | 2.38 |  |
| 8. Master Bedroom Bathroom | 1.86 | Х | 2.38 |  |
| 9. Master Bedroom          | 3.60 | Х | 5.80 |  |
| 10. Bedroom 1              | 3.40 | Х | 3.88 |  |
| 11. Bedroom 2              | 3.60 | Х | 5.11 |  |
| 12. Terrace 1              | 1.05 | Χ | 8.37 |  |
| 13. Terrace 2              | 1.30 | Х | 5.05 |  |
|                            | 1.45 | Х | 1.50 |  |